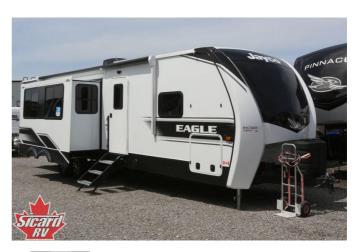

### 2024 JAYCO EAGLE 312BHOK

## **SELLING FEATURES**

 $Introducing the 2024 \, Eagle \, 312BHOK, made \, by \, Jayco. \, The \, Eagle \, 312BHOK \, is \, a \, great \, way \, to \, escape \, the \, ordinary, relax, and \, enjoy \, family \, and \, friends. \, This \, travel \, trailer \, sleeps \, up \, to \, 6 \, people. \, Inside \, trailer \, sleeps \, up \, to \, 6 \, people. \, Inside \, trailer \, sleeps \, up \, to \, 6 \, people. \, Inside \, trailer \, sleeps \, up \, to \, 6 \, people. \, Inside \, trailer \, sleeps \, up \, to \, 6 \, people. \, Inside \, trailer \, sleeps \, up \, to \, 6 \, people. \, Inside \, trailer \, sleeps \, up \, to \, 6 \, people. \, Inside \, trailer \, sleeps \, up \, to \, 6 \, people. \, Inside \, trailer \, sleeps \, up \, to \, 6 \, people. \, Inside \, trailer \, sleeps \, up \, to \, 6 \, people. \, Inside \, trailer \, sleeps \, up \, to \, 6 \, people. \, Inside \, trailer \, sleeps \, up \, to \, 6 \, people. \, Inside \, trailer \, sleeps \, up \, to \, 6 \, people. \, Inside \, trailer \, sleeps \, up \, to \, 6 \, people. \, Inside \, trailer \, sleeps \, up \, to \, 6 \, people. \, Inside \, trailer \, sleeps \, up \, to \, 6 \, people. \, Inside \, trailer \, sleeps \, up \, to \, 6 \, people. \, Inside \, trailer \, sleeps \, up \, to \, 6 \, people. \, Inside \, trailer \, sleeps \, up \, to \, 6 \, people. \, Inside \, trailer \, sleeps \, up \, to \, 6 \, people. \, Inside \, trailer \, sleeps \, up \, to \, 6 \, people. \, Inside \, trailer \, sleeps \, up \, to \, 6 \, people. \, Inside \, trailer \, sleeps \, up \, to \, 6 \, people. \, Inside \, trailer \, sleeps \, up \, to \, 6 \, people. \, Inside \, trailer \, sleeps \, up \, to \, 6 \, people. \, Inside \, trailer \, sleeps \, up \, to \, 6 \, people. \, Inside \, trailer \, sleeps \, up \, to \, 6 \, people. \, Inside \, trailer \, sleeps \, up \, to \, 6 \, people. \, Inside \, trailer \, sleeps \, up \, to \, 6 \, people. \, Inside \, trailer \, sleeps \, up \, to \, 6 \, people. \, Inside \, trailer \, sleeps \, up \, to \, 6 \, people. \, Inside \, trailer \, sleeps \, up \, to \, 6 \, people. \, Inside \, trailer \, sleeps \, up \, to \, 6 \, people. \, Inside \, trailer \, sleeps \, up \, to \, 6 \, people. \, Inside \, trailer \, sleeps \, up \, to \, 6 \, people. \, Inside \, trailer \, sleeps \, up \,$  $this\,2024\,Eagle\,312BHOK, you\,will\,find\,a\,rear\,bunk\,room\,with\,a\,tri-fold\,sofa\,w/flip-top\,bunk\,providing...$ 