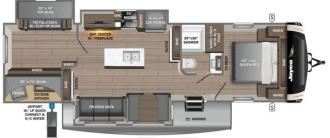

## **SELLING FEATURES**

 $Introducing the 2024 \, Eagle \, 312BHOK, made \, by \, Jayco. \, The \, Eagle \, 312BHOK \, is \, a \, great \, way \, to \, escape \, the \, ordinary, relax, and \, enjoy \, family \, and \, friends. \, This \, travel \, trailer \, sleeps \, up \, to \, 6 \, people. \, Inside \, trailer \, sleeps \, up \, to \, 6 \, people. \, Inside \, trailer \, sleeps \, up \, to \, 6 \, people. \, Inside \, trailer \, sleeps \, up \, to \, 6 \, people. \, Inside \, trailer \, sleeps \, up \, to \, 6 \, people. \, Inside \, trailer \, sleeps \, up \, to \, 6 \, people. \, Inside \, trailer \, sleeps \, up \, to \, 6 \, people. \, Inside \, trailer \, sleeps \, up \, to \, 6 \, people. \, Inside \, trailer \, sleeps \, up \, to \, 6 \, people. \, Inside \, trailer \, sleeps \, up \, to \, 6 \, people. \, Inside \, trailer \, sleeps \, up \, to \, 6 \, people. \, Inside \, trailer \, sleeps \, up \, to \, 6 \, people. \, Inside \, trailer \, sleeps \, up \, to \, 6 \, people. \, Inside \, trailer \, sleeps \, up \, to \, 6 \, people. \, Inside \, trailer \, sleeps \, up \, to \, 6 \, people. \, Inside \, trailer \, sleeps \, up \, to \, 6 \, people. \, Inside \, trailer \, sleeps \, up \, to \, 6 \, people. \, Inside \, trailer \, sleeps \, up \, to \, 6 \, people. \, Inside \, trailer \, sleeps \, up \, to \, 6 \, people. \, Inside \, trailer \, sleeps \, up \, to \, 6 \, people. \, Inside \, trailer \, sleeps \, up \, to \, 6 \, people. \, Inside \, trailer \, sleeps \, up \, to \, 6 \, people. \, Inside \, trailer \, sleeps \, up \, to \, 6 \, people. \, Inside \, trailer \, sleeps \, up \, to \, 6 \, people. \, Inside \, trailer \, sleeps \, up \, to \, 6 \, people. \, Inside \, trailer \, sleeps \, up \, to \, 6 \, people. \, Inside \, trailer \, sleeps \, up \, to \, 6 \, people. \, Inside \, trailer \, sleeps \, up \, to \, 6 \, people. \, Inside \, trailer \, sleeps \, up \, to \, 6 \, people. \, Inside \, trailer \, sleeps \, up \, to \, 6 \, people. \, Inside \, trailer \, sleeps \, up \, to \, 6 \, people. \, Inside \, trailer \, sleeps \, up \, to \, 6 \, people. \, Inside \, trailer \, sleeps \, up \, to \, 6 \, people. \, Inside \, trailer \, sleeps \, up \, to \, 6 \, people. \, Inside \, trailer \, sleeps \, up \, to \, 6 \, people. \, Inside \, trailer \, sleeps \, up \,$  $this\,2024\,Eagle\,312BHOK, you\,will\,find\,a\,rear\,bunk\,room\,with\,a\,tri-fold\,sofa\,w/flip-top\,bunk\,providing...$ 