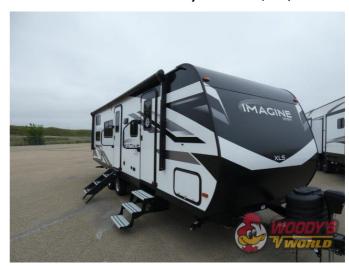

# 2025 GRAND DESIGN IMAGINE XLS 25DBE-SH

MSRP <del>\$69,980.00</del> **\$243** Bi-Weekly

\$0 down @ 7.99% APR for 60/240 months (\$23,708 C.O.B.) O.A.C.

Woody's Price \$59,980.00

#### **SPECIFICATIONS**

| Year                | 2025           |
|---------------------|----------------|
| Manufacturer        | GRAND DESIGN   |
| Brand               | IMAGINE XLS    |
| Model               | 25DBE-SH       |
| Туре                | Travel Trailer |
| Status              | New            |
| Stock #             | 49048          |
| Financing Available | ✓              |
| Warranty Available  | Manufacturer   |
| Suspension          | N/A            |
| Leveling            | N/A            |
| Exterior Length     | 29.8 ft.       |
| Dry Weight          | 6198 lbs.      |
| Sleeping Capacity   | 10 person(s)   |
| Interior Colour     | HEARTHSTONE    |
| Exterior Colour     | Fiberglass     |
| Slideouts           | 1              |
|                     |                |