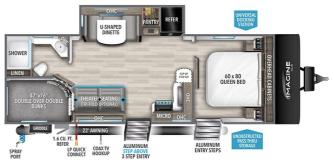

#### **SPECIFICATIONS**

| Year                | 2025           |
|---------------------|----------------|
| Manufacturer        | GRAND DESIGN   |
| Brand               | IMAGINE XLS    |
| Model               | 25DBE-SH       |
| Туре                | Travel Trailer |
| Status              | New            |
| Stock #             | 49048          |
| Financing Available | ✓              |
| Warranty Available  | Manufacturer   |
| Suspension          | N/A            |
| Leveling            | N/A            |
| Exterior Length     | 29.8 ft.       |
| Dry Weight          | 6198 lbs.      |
| Sleeping Capacity   | 10 person(s)   |
| Interior Colour     | HEARTHSTONE    |
| Exterior Colour     | Fiberglass     |
| Slideouts           | 1              |
|                     |                |

### **SELLING FEATURES**

Specifications and Features:

- Length (ft): 29'9"
- Width (ft): 8'0"
- Height (ft): 10'10"
- Interior Height (ft): 6'6"
- GVWR (lbs): 7395
- Dry Weight (lbs): 6198
- Hitch Weight (lbs): 631
- Number Of Fresh Water Holding Tanks: 1
- Total Fresh Water Tank Capacity (gal): 37
- Number Of Gray W...