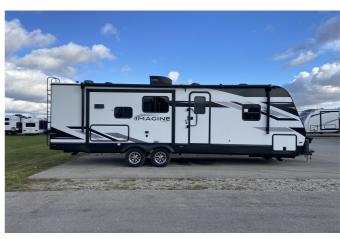

# 2024 GRAND DESIGN IMAGINE 2670MK

#### **SPECIFICATIONS**

| 2024           |
|----------------|
| GRAND DESIGN   |
| IMAGINE        |
| 2670MK         |
| Travel Trailer |
| New            |
| 7530           |
| ✓              |
| ✓              |
| N/A            |
| N/A            |
| 32.0 ft.       |
| N/A lbs.       |
| N/A person(s)  |
| N/A            |
| N/A            |
|                |
|                |