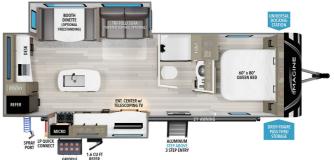

# SELLING FEATURES

### EXTERIOR

- Roof Ladder
- Power Tongue Jack
- 80% Tint Radius Safety Glass Windows
- 20# LP Bottles (2) w/ Level Gauges
- 28" Radius Entry Door
- 6' Coily Hose Breakaway Cable
- Adjustable Power Awning w/ LED Lights
- Motion Sensor Entry LED Lighting
- Spare Tire & Carrier
- Tuff-Ply Pass Thru F...

# **OPTIONS & EQUIPMENT**

Theater Seating

Powered by focusRV