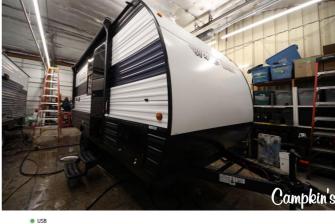

# 2024 FOREST RIVER CHEROKEE WOLF PUP 16EV

\$21,995.00

Originally \$26,920.00

## **SELLING FEATURES**

The Wolf Pup Wolf Den 16EV is a great trailer for a family, with a queen sized bed, a set of bunks, and a dinette that can fold down into an additional bed ensures that you can fit up to 6 people in this trailer. This great trailer also comes with an air fryer which can take all of your camp cook...