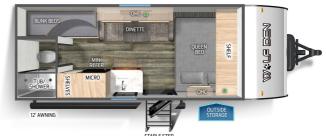

## **SELLING FEATURES**

The Wolf Pup Wolf Den 16EV is a great trailer for a family, with a queen sized bed, a set of bunks, and a dinette that can fold down into an additional bed ensures that you can fit up to 6 people in this trailer. This great trailer also comes with an air fryer which can take all of your camp cook...