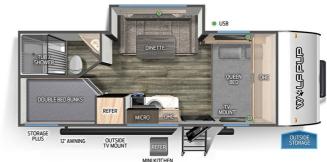

## **SPECIFICATIONS**

| Year                | 2024               |
|---------------------|--------------------|
| Manufacturer        | FOREST RIVER       |
| Brand               | WOLF PUP           |
| Model               | 17JW               |
| Туре                | Travel Trailer     |
| Status              | New                |
| Stock #             | 49004              |
| Financing Available | ✓                  |
| Warranty Available  | Manufacturer       |
| Suspension          | N/A                |
| Leveling            | N/A                |
| Exterior Length     | 23.9 ft.           |
| Dry Weight          | 4311 lbs.          |
| Sleeping Capacity   | 8 person(s)        |
| Interior Colour     | BRYCE CANYON DECOR |
| Exterior Colour     | Aluminum           |
| Slideouts           | 1                  |
|                     |                    |

### **SELLING FEATURES**

Specifications and Features:

- Length (ft): 23'11"
- Width (ft): 7'6"GVWR (lbs): 5707
- Dry Weight (lbs): 4311
- Payload Capacity (lbs): 1396
- Hitch Weight (lbs): 607
- Number Of Fresh Water Holding Tanks: 1
- Total Fresh Water Tank Capacity (gal): 26
- Number Of Gray Water Holding Tanks:...