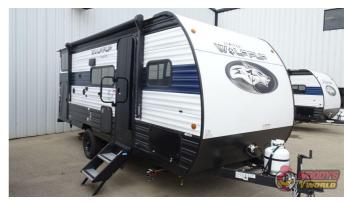

# 2024 FOREST RIVER WOLF PUP 17JW

## **SPECIFICATIONS**

| Year                | 2024               |
|---------------------|--------------------|
| Manufacturer        | FOREST RIVER       |
| Brand               | WOLF PUP           |
| Model               | 17JW               |
| Туре                | Travel Trailer     |
| Status              | New                |
| Stock #             | 49004              |
| Financing Available | ✓                  |
| Warranty Available  | Manufacturer       |
| Suspension          | N/A                |
| Leveling            | N/A                |
| Exterior Length     | 23.9 ft.           |
| Dry Weight          | 4311 lbs.          |
| Sleeping Capacity   | 8 person(s)        |
| Interior Colour     | BRYCE CANYON DECOR |
| Exterior Colour     | Aluminum           |
| Slideouts           | 1                  |
|                     |                    |