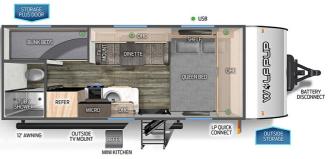

### SELLING FEATURES

Specifications and Features:

- Length (ft): 21'9'
- Width (ft): 7'6"
- Height (ft): 10'6"
- GVWR (lbs): 5575
- Dry Weight (lbs): 3594
  Payload Capacity (lbs): 1981
- Hitch Weight (lbs): 475
- Number Of Fresh Water Holding Tanks: 1
- Total Fresh Water Tank Capacity (gal): 26
- Number Of Gray ...