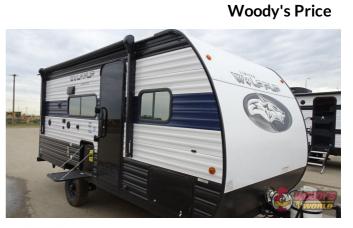

# 2024 FOREST RIVER WOLF PUP 16BHS

## SPECIFICATIONS

| Year                | 2024               |
|---------------------|--------------------|
| Manufacturer        | FOREST RIVER       |
| Brand               | WOLF PUP           |
| Model               | 16BHS              |
| Туре                | Travel Trailer     |
| Status              | New                |
| Stock #             | 49002              |
| Financing Available | ✓                  |
| Warranty Available  | Manufacturer       |
| Suspension          | N/A                |
| Leveling            | N/A                |
| Exterior Length     | 21.8 ft.           |
| Dry Weight          | 3594 lbs.          |
| Sleeping Capacity   | 5 person(s)        |
| Interior Colour     | BRYCE CANYON DECOR |
| Exterior Colour     | Aluminum           |
| Slideouts           | N/A                |
|                     |                    |