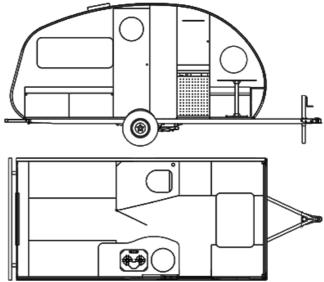

## 2025 SAFARI CONDO ALTO F1743 EXPEDITION

## **SPECIFICATIONS**

| 3FECIFICATION3         |                                        |
|------------------------|----------------------------------------|
| Year                   | 2025                                   |
| Manufacturer           | SAFARI CONDO                           |
| Brand                  | ALTO                                   |
| Model                  | F1743 EXPEDITION                       |
| Туре                   | Travel Trailer                         |
| Status                 | New                                    |
| Stock #                | 7033                                   |
| Financing<br>Available | <b>*</b>                               |
| Warranty<br>Available  | <b>✓</b>                               |
| Suspension             | N/A                                    |
| Leveling               | N/A                                    |
| Exterior Length        | 17.0 ft.                               |
| Dry Weight             | N/A lbs.                               |
| Sleeping Capacity      | 3 person(s)                            |
| Interior Colour        | DANISH MAPLE/ WHITE DROPS/ BLUE<br>SKY |
| Exterior Colour        | SILVER                                 |
| Slideouts              | N/A                                    |
|                        |                                        |