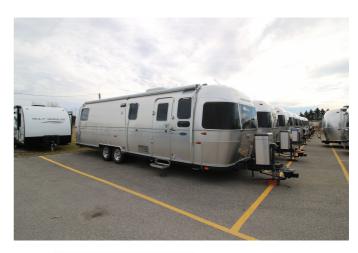

## 2009 AIRSTREAM AIRSTREAM CLASSIC 31D

## **SPECIFICATIONS**

| Year                              | 2009                    |
|-----------------------------------|-------------------------|
| Manufacturer                      | AIRSTREAM               |
| Brand                             | AIRSTREAM               |
| Model                             | CLASSIC 31D             |
| Туре                              | Travel Trailer          |
| Status                            | PreOwned                |
| Stock #                           | C7756                   |
| Financing Available               | ✓                       |
| Warranty Available                | ✓                       |
| Suspension                        | N/A                     |
| Leveling                          | N/A                     |
| Exterior Length                   | 31.0 ft.                |
| B 14/ 1.1.                        |                         |
| Dry Weight                        | N/A lbs.                |
| Sleeping Capacity                 | N/A lbs.<br>4 person(s) |
| , ,                               | . ,,,                   |
| Sleeping Capacity                 | 4 person(s)             |
| Sleeping Capacity Interior Colour | 4 person(s)<br>N/A      |