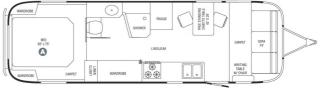

## 2009 AIRSTREAM AIRSTREAM CLASSIC 31D

## **SPECIFICATIONS**

| Year                              | 2009                    |
|-----------------------------------|-------------------------|
| Manufacturer                      | AIRSTREAM               |
| Brand                             | AIRSTREAM               |
| Model                             | CLASSIC 31D             |
| Туре                              | Travel Trailer          |
| Status                            | PreOwned                |
| Stock #                           | C7756                   |
| Financing Available               | ✓                       |
| Warranty Available                | ✓                       |
| Suspension                        | N/A                     |
| Leveling                          | N/A                     |
| Exterior Length                   | 31.0 ft.                |
| B 14/ 1.1.                        |                         |
| Dry Weight                        | N/A lbs.                |
| Sleeping Capacity                 | N/A lbs.<br>4 person(s) |
| , ,                               | . ,,,                   |
| Sleeping Capacity                 | 4 person(s)             |
| Sleeping Capacity Interior Colour | 4 person(s)<br>N/A      |