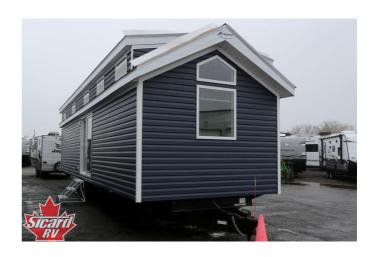

## 2024 KROPF LAKESIDE 8175

#### **SPECIFICATIONS**

| Year                | 2024                               |
|---------------------|------------------------------------|
| Manufacturer        | KROPF                              |
| Brand               | LAKESIDE                           |
| Model               | 8175                               |
| Туре                | Park Model                         |
| Status              | New                                |
| Stock #             | 21975                              |
| Financing Available | ×                                  |
| Warranty Available  | ×                                  |
| Suspension          | N/A                                |
| Leveling            | N/A                                |
| Exterior Length     | 39.0 ft.                           |
| Dry Weight          | N/A lbs.                           |
| Sleeping Capacity   | 7 person(s)                        |
| Interior Colour     | Mandalay Linen / Chalet White Trim |
| Exterior Colour     | Indigo                             |
| Slideouts           | N/A                                |
|                     |                                    |

### Specifications:

VIN: 1K9-PC39T-X-RG010230

Length: 39.00 ft. Sleeping Capacity: 7 Exterior Colour: Indigo

Interior Colour: Mandalay Linen / Chalet White Trim

Width: 11 ft.