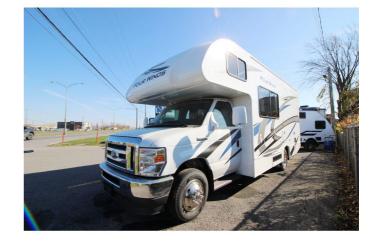

## 2025 THOR MOTOR COACH Four Winds 22E

## **SPECIFICATIONS**

| 2025                   |
|------------------------|
| THOR MOTOR COACH       |
| Four Winds             |
| 22E                    |
| Motorhome              |
| С                      |
| N/A                    |
| Rental                 |
| Four Winds 4           |
| ×                      |
| ×                      |
| 0 kms.                 |
| N/A                    |
| 2024 Ford E450 Chassis |
| 7.3                    |
| AUTO                   |
| N/A                    |
| N/A                    |
| 24.0 ft.               |
| N/A lbs.               |
| N/A person(s)          |
| N/A                    |
| N/A                    |
|                        |
|                        |