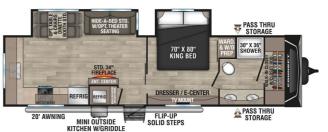

# 2024 K-Z INC. CONNECT 302FBK

### SPECIFICATIONS

| Year                | 2024           |
|---------------------|----------------|
| Manufacturer        | K-Z INC.       |
| Brand               | CONNECT        |
| Model               | 302FBK         |
| Туре                | Travel Trailer |
| Status              | New            |
| Stock #             | SP1293         |
| Financing Available | ✓              |
| Warranty Available  | ✓              |
| Suspension          | N/A            |
| Leveling            | N/A            |
| Exterior Length     | 35.0 ft.       |
| Dry Weight          | 7705 lbs.      |
| Sleeping Capacity   | 4 person(s)    |
| Interior Colour     | NOMAD          |
| Exterior Colour     | N/A            |
| Slideouts           | 2              |
|                     |                |