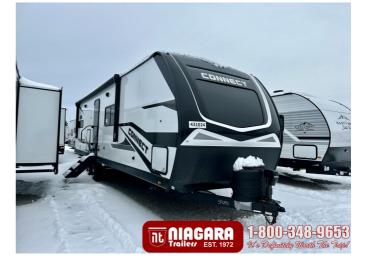

# 2024 K-Z INC. CONNECT 302FBK

### SPECIFICATIONS

| Year                | 2024           |
|---------------------|----------------|
| Manufacturer        | K-Z INC.       |
| Brand               | CONNECT        |
| Model               | 302FBK         |
| Туре                | Travel Trailer |
| Status              | New            |
| Stock #             | SP1293         |
| Financing Available | ✓              |
| Warranty Available  | ✓              |
| Suspension          | N/A            |
| Leveling            | N/A            |
| Exterior Length     | 35.0 ft.       |
| Dry Weight          | 7705 lbs.      |
| Sleeping Capacity   | 4 person(s)    |
| Interior Colour     | NOMAD          |
| Exterior Colour     | N/A            |
| Slideouts           | 2              |
|                     |                |