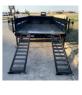

## 2024 LOAD TRAIL LOW PROFILE DUMP TRAILER DL14

## **SPECIFICATIONS**

| Year                                             | 2024                                      |
|--------------------------------------------------|-------------------------------------------|
| Manufacturer                                     | LOAD TRAIL                                |
| Brand                                            | LOW PROFILE DUMP TRAILER                  |
| Model                                            | DL14                                      |
| Туре                                             | Dump Trailer                              |
| Status                                           | New                                       |
| Stock #                                          | 314470                                    |
|                                                  |                                           |
| Financing Available                              | ×                                         |
| Financing Available Warranty Available           | ×                                         |
|                                                  | •                                         |
| Warranty Available                               | ×                                         |
| Warranty Available Location                      | * High River                              |
| Warranty Available Location Exterior Length      | High River 14.0 ft. (168 inches)          |
| Warranty Available Location Exterior Length GVWR | High River 14.0 ft. (168 inches) N/A lbs. |