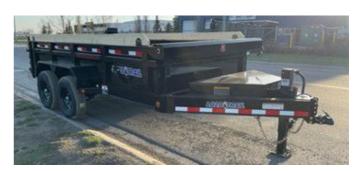

## 2024 LOAD TRAIL LOW PROFILE DUMP TRAILER DL14

## **SPECIFICATIONS**

| Year                                             | 2024                                      |
|--------------------------------------------------|-------------------------------------------|
| Manufacturer                                     | LOAD TRAIL                                |
| Brand                                            | LOW PROFILE DUMP TRAILER                  |
| Model                                            | DL14                                      |
| Туре                                             | Dump Trailer                              |
| Status                                           | New                                       |
| Stock #                                          | 314470                                    |
|                                                  |                                           |
| Financing Available                              | ×                                         |
| Financing Available Warranty Available           | ×                                         |
|                                                  | •                                         |
| Warranty Available                               | ×                                         |
| Warranty Available Location                      | * High River                              |
| Warranty Available Location Exterior Length      | High River 14.0 ft. (168 inches)          |
| Warranty Available Location Exterior Length GVWR | High River 14.0 ft. (168 inches) N/A lbs. |

## **SELLING FEATURES**

4C's is the ONLY company with a price match guarantee - Spec no one beats our price, or we give you \$500, bring in a quote and we will show you the difference. UNLIKE OTHER DUMPBOXES THAT ARE BUILT LIKE A TIN-CAN; THAT HAVE 12 GAUGE SIDES AND NEXT TO NO STRUCTURAL SUPPORT UNDER FLOOR, OBVIOUS STR...