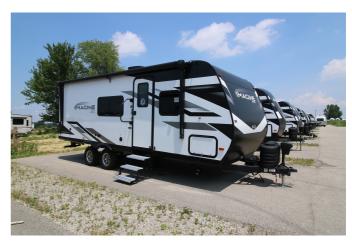

## 2024 GRAND DESIGN IMAGINE XLS 22MLE

## **SPECIFICATIONS**

| Year                | 2024           |
|---------------------|----------------|
| Manufacturer        | GRAND DESIGN   |
| Brand               | IMAGINE XLS    |
| Model               | 22MLE          |
| Туре                | Travel Trailer |
| Status              | New            |
| Stock #             | 7485           |
| Financing Available | ✓              |
| Warranty Available  | ✓              |
| Suspension          | N/A            |
| Leveling            | N/A            |
| Exterior Length     | 26.0 ft.       |
| Dry Weight          | N/A lbs.       |
| Sleeping Capacity   | 4 person(s)    |
| Interior Colour     | HEARTSTONE     |
| Exterior Colour     | N/A            |
| Slideouts           | 1              |
|                     |                |