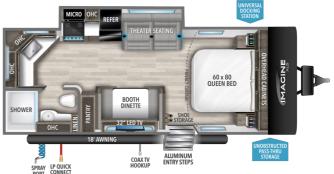

## 2024 GRAND DESIGN IMAGINE XLS 22MLE

## **SPECIFICATIONS**

| Year                | 2024           |
|---------------------|----------------|
| Manufacturer        | GRAND DESIGN   |
| Brand               | IMAGINE XLS    |
| Model               | 22MLE          |
| Туре                | Travel Trailer |
| Status              | New            |
| Stock #             | 7485           |
| Financing Available | ✓              |
| Warranty Available  | ✓              |
| Suspension          | N/A            |
| Leveling            | N/A            |
| Exterior Length     | 26.0 ft.       |
| Dry Weight          | N/A lbs.       |
| Sleeping Capacity   | 4 person(s)    |
| Interior Colour     | HEARTSTONE     |
| Exterior Colour     | N/A            |
| Slideouts           | 1              |
|                     |                |