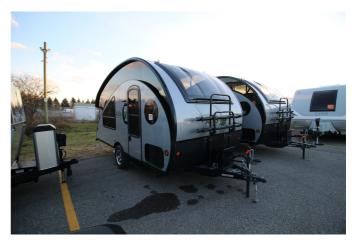

## **SPECIFICATIONS**

| SI ECII ICATIONS       |                                             |
|------------------------|---------------------------------------------|
| Year                   | 2025                                        |
| Manufacturer           | SAFARI CONDO                                |
| Brand                  | ALTO                                        |
| Model                  | R1713 - For Viewing Only                    |
| Туре                   | Travel Trailer                              |
| Status                 | New                                         |
| Stock #                | 7031                                        |
| Financing<br>Available | •                                           |
| Warranty<br>Available  | <b>✓</b>                                    |
| Suspension             | N/A                                         |
| Leveling               | N/A                                         |
| Exterior Length        | 17.0 ft.                                    |
| Dry Weight             | N/A lbs.                                    |
| Sleeping<br>Capacity   | 3 person(s)                                 |
| Interior Colour        | DANISH MAPLE/ WHITE DROPS/ NATURAL<br>BEIGE |
| Exterior Colour        | SILVER                                      |
| Slideouts              | N/A                                         |
|                        |                                             |