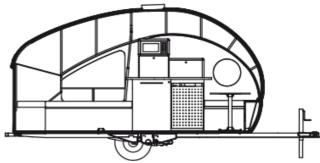

## **SPECIFICATIONS**

| SI ECII ICATIONS       |                                             |
|------------------------|---------------------------------------------|
| Year                   | 2025                                        |
| Manufacturer           | SAFARI CONDO                                |
| Brand                  | ALTO                                        |
| Model                  | R1713 - For Viewing Only                    |
| Туре                   | Travel Trailer                              |
| Status                 | New                                         |
| Stock #                | 7031                                        |
| Financing<br>Available | •                                           |
| Warranty<br>Available  | <b>✓</b>                                    |
| Suspension             | N/A                                         |
| Leveling               | N/A                                         |
| Exterior Length        | 17.0 ft.                                    |
| Dry Weight             | N/A lbs.                                    |
| Sleeping<br>Capacity   | 3 person(s)                                 |
| Interior Colour        | DANISH MAPLE/ WHITE DROPS/ NATURAL<br>BEIGE |
| Exterior Colour        | SILVER                                      |
| Slideouts              | N/A                                         |
|                        |                                             |