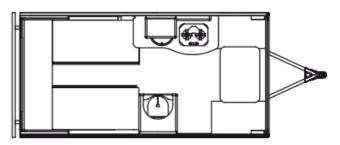

## **SPECIFICATIONS**

| SI ECII ICATIONS       |                                             |
|------------------------|---------------------------------------------|
| Year                   | 2025                                        |
| Manufacturer           | SAFARI CONDO                                |
| Brand                  | ALTO                                        |
| Model                  | R1713 - For Viewing Only                    |
| Туре                   | Travel Trailer                              |
| Status                 | New                                         |
| Stock #                | 7031                                        |
| Financing<br>Available | •                                           |
| Warranty<br>Available  | <b>✓</b>                                    |
| Suspension             | N/A                                         |
| Leveling               | N/A                                         |
| Exterior Length        | 17.0 ft.                                    |
| Dry Weight             | N/A lbs.                                    |
| Sleeping<br>Capacity   | 3 person(s)                                 |
| Interior Colour        | DANISH MAPLE/ WHITE DROPS/ NATURAL<br>BEIGE |
| Exterior Colour        | SILVER                                      |
| Slideouts              | N/A                                         |
|                        |                                             |