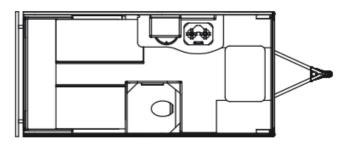

## 2025 SAFARI CONDO ALTO R1723

## **SPECIFICATIONS**

| SI ECII ICATIONS       |                                       |
|------------------------|---------------------------------------|
| Year                   | 2025                                  |
| Manufacturer           | SAFARI CONDO                          |
| Brand                  | ALTO                                  |
| Model                  | R1723                                 |
| Туре                   | Travel Trailer                        |
| Status                 | New                                   |
| Stock #                | 7032                                  |
| Financing<br>Available | ✓                                     |
| Warranty<br>Available  | •                                     |
| Suspension             | N/A                                   |
| Leveling               | N/A                                   |
| Exterior Length        | 17.0 ft.                              |
| Dry Weight             | N/A lbs.                              |
| Sleeping Capacity      | 3 person(s)                           |
| Interior Colour        | SMOKED PEAR/ WHITE DROPS/ BLUE<br>SKY |
| Exterior Colour        | SILVER                                |
| Slideouts              | N/A                                   |
|                        |                                       |