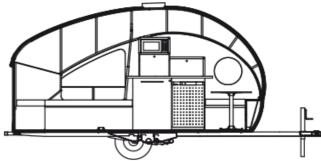

## 2025 SAFARI CONDO ALTO R1723

## **SPECIFICATIONS**

| SI ECII ICATIONS       |                                       |
|------------------------|---------------------------------------|
| Year                   | 2025                                  |
| Manufacturer           | SAFARI CONDO                          |
| Brand                  | ALTO                                  |
| Model                  | R1723                                 |
| Туре                   | Travel Trailer                        |
| Status                 | New                                   |
| Stock #                | 7032                                  |
| Financing<br>Available | ✓                                     |
| Warranty<br>Available  | •                                     |
| Suspension             | N/A                                   |
| Leveling               | N/A                                   |
| Exterior Length        | 17.0 ft.                              |
| Dry Weight             | N/A lbs.                              |
| Sleeping Capacity      | 3 person(s)                           |
| Interior Colour        | SMOKED PEAR/ WHITE DROPS/ BLUE<br>SKY |
| Exterior Colour        | SILVER                                |
| Slideouts              | N/A                                   |
|                        |                                       |