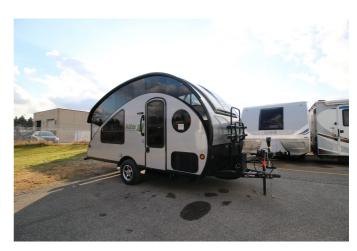

## 2025 SAFARI CONDO ALTO R1723

## **SPECIFICATIONS**

| SI ECII ICATIONS       |                                       |
|------------------------|---------------------------------------|
| Year                   | 2025                                  |
| Manufacturer           | SAFARI CONDO                          |
| Brand                  | ALTO                                  |
| Model                  | R1723                                 |
| Туре                   | Travel Trailer                        |
| Status                 | New                                   |
| Stock #                | 7032                                  |
| Financing<br>Available | ✓                                     |
| Warranty<br>Available  | •                                     |
| Suspension             | N/A                                   |
| Leveling               | N/A                                   |
| Exterior Length        | 17.0 ft.                              |
| Dry Weight             | N/A lbs.                              |
| Sleeping Capacity      | 3 person(s)                           |
| Interior Colour        | SMOKED PEAR/ WHITE DROPS/ BLUE<br>SKY |
| Exterior Colour        | SILVER                                |
| Slideouts              | N/A                                   |
|                        |                                       |