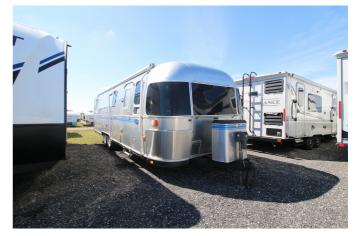

## 2000 AIRSTREAM AIRSTREAM EXCELLA 30RBQ

## SPECIFICATIONS

| Year                | 2000           |
|---------------------|----------------|
| Manufacturer        | AIRSTREAM      |
| Brand               | AIRSTREAM      |
| Model               | EXCELLA 30RBQ  |
| Туре                | Travel Trailer |
| Status              | PreOwned       |
| Stock #             | 7384A          |
| Financing Available | ×              |
| Warranty Available  | ×              |
| Suspension          | N/A            |
| Leveling            | N/A            |
| Exterior Length     | 30.0 ft.       |
| Dry Weight          | N/A lbs.       |
| Sleeping Capacity   | 6 person(s)    |
| Interior Colour     | N/A            |
| Exterior Colour     | ALUMINUM       |
| Slideouts           | N/A            |