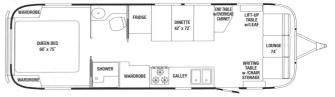

## 2000 AIRSTREAM AIRSTREAM EXCELLA 30RBQ

## SPECIFICATIONS

| Year                | 2000           |
|---------------------|----------------|
| Manufacturer        | AIRSTREAM      |
| Brand               | AIRSTREAM      |
| Model               | EXCELLA 30RBQ  |
| Туре                | Travel Trailer |
| Status              | PreOwned       |
| Stock #             | 7384A          |
| Financing Available | ×              |
| Warranty Available  | ×              |
| Suspension          | N/A            |
| Leveling            | N/A            |
| Exterior Length     | 30.0 ft.       |
| Dry Weight          | N/A lbs.       |
| Sleeping Capacity   | 6 person(s)    |
| Interior Colour     | N/A            |
| Exterior Colour     | ALUMINUM       |
| Slideouts           | N/A            |