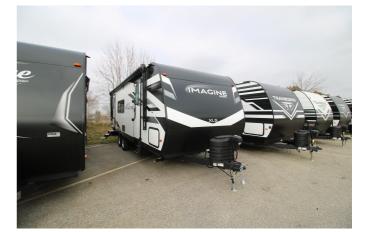

## 2024 GRAND DESIGN IMAGINE XLS 23LDE

## SPECIFICATIONS

| Year                | 2024           |
|---------------------|----------------|
| Manufacturer        | GRAND DESIGN   |
| Brand               | IMAGINE XLS    |
| Model               | 23LDE          |
| Туре                | Travel Trailer |
| Status              | New            |
| Stock #             | 7426           |
| Financing Available | ✓              |
| Warranty Available  | ✓              |
| Suspension          | N/A            |
| Leveling            | N/A            |
| Exterior Length     | 28.0 ft.       |
| Dry Weight          | N/A lbs.       |
| Sleeping Capacity   | 4 person(s)    |
| Interior Colour     | HEARTSTONE     |
| Exterior Colour     | N/A            |
|                     |                |
| Slideouts           | 1              |