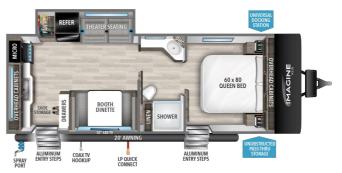

## 2024 GRAND DESIGN IMAGINE XLS 23LDE

## SPECIFICATIONS

| Year                | 2024           |
|---------------------|----------------|
| Manufacturer        | GRAND DESIGN   |
| Brand               | IMAGINE XLS    |
| Model               | 23LDE          |
| Туре                | Travel Trailer |
| Status              | New            |
| Stock #             | 7426           |
| Financing Available | ✓              |
| Warranty Available  | ✓              |
| Suspension          | N/A            |
| Leveling            | N/A            |
| Exterior Length     | 28.0 ft.       |
| Dry Weight          | N/A lbs.       |
| Sleeping Capacity   | 4 person(s)    |
| Interior Colour     | HEARTSTONE     |
| Exterior Colour     | N/A            |
|                     |                |
| Slideouts           | 1              |