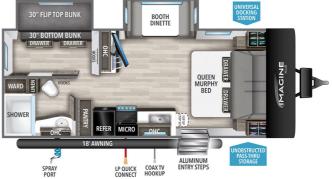

| IMAGINE XLS    |
| Model               | 22BHE          |
| Туре                | Travel Trailer |
| Status              | New            |
| Stock #             | 7437           |
| Financing Available | ✓              |
| Warranty Available  | ✓              |
| Suspension          | N/A            |
| Leveling            | N/A            |
| Exterior Length     | 25.0 ft.       |
| Dry Weight          | N/A lbs.       |
| Sleeping Capacity   | 6 person(s)    |
| Interior Colour     | HEARTSTONE     |
| Exterior Colour     | N/A            |
| Slideouts           | 2              |
|                     |                |

 $\label{lem:product} \textbf{Disclaimer:} \ Product information, pricing and photos are as accurate as possible and are subject to change without notice.$ 





Powered by focusRV