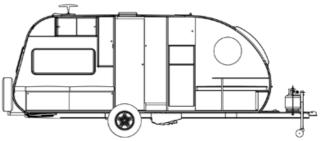

## 2025 SAFARI CONDO ALTO F2114

## SPECIFICATIONS

| Year                   | 2025                                       |
|------------------------|--------------------------------------------|
| Manufacturer           | SAFARI CONDO                               |
| Brand                  | ALTO                                       |
| Model                  | F2114                                      |
| Туре                   | Travel Trailer                             |
| Status                 | New                                        |
| Stock #                | 7035                                       |
| Financing<br>Available | ✓                                          |
| Warranty<br>Available  | ✓                                          |
| Suspension             | N/A                                        |
| Leveling               | N/A                                        |
| Exterior Length        | 21.0 ft.                                   |
| Dry Weight             | N/A lbs.                                   |
| Sleeping<br>Capacity   | 4 person(s)                                |
| Interior Colour        | SMOKED PEAR/ WHITE DROPS/ NATURAL<br>BEIGE |
| Exterior Colour        | SILVER                                     |
| Slideouts              | N/A                                        |