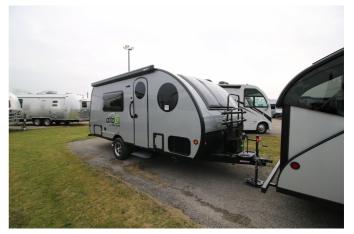

## 2025 SAFARI CONDO ALTO F2114

## SPECIFICATIONS

| Year                   | 2025                                       |
|------------------------|--------------------------------------------|
| Manufacturer           | SAFARI CONDO                               |
| Brand                  | ALTO                                       |
| Model                  | F2114                                      |
| Туре                   | Travel Trailer                             |
| Status                 | New                                        |
| Stock #                | 7035                                       |
| Financing<br>Available | ✓                                          |
| Warranty<br>Available  | ✓                                          |
| Suspension             | N/A                                        |
| Leveling               | N/A                                        |
| Exterior Length        | 21.0 ft.                                   |
| Dry Weight             | N/A lbs.                                   |
| Sleeping<br>Capacity   | 4 person(s)                                |
| Interior Colour        | SMOKED PEAR/ WHITE DROPS/ NATURAL<br>BEIGE |
| Exterior Colour        | SILVER                                     |
| Slideouts              | N/A                                        |