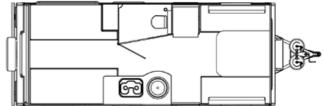

## 2025 SAFARI CONDO ALTO F2114

## SPECIFICATIONS

| Year                   | 2025                                       |
|------------------------|--------------------------------------------|
| Manufacturer           | SAFARI CONDO                               |
| Brand                  | ALTO                                       |
| Model                  | F2114                                      |
| Туре                   | Travel Trailer                             |
| Status                 | New                                        |
| Stock #                | 7035                                       |
| Financing<br>Available | ✓                                          |
| Warranty<br>Available  | ✓                                          |
| Suspension             | N/A                                        |
| Leveling               | N/A                                        |
| Exterior Length        | 21.0 ft.                                   |
| Dry Weight             | N/A lbs.                                   |
| Sleeping<br>Capacity   | 4 person(s)                                |
| Interior Colour        | SMOKED PEAR/ WHITE DROPS/ NATURAL<br>BEIGE |
| Exterior Colour        | SILVER                                     |
| Slideouts              | N/A                                        |