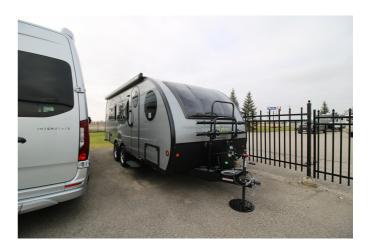

## 2025 SAFARI CONDO ALTO F2414

## **SPECIFICATIONS**

| SI ECII ICATIONS    |                                 |
|---------------------|---------------------------------|
| Year                | 2025                            |
| Manufacturer        | SAFARI CONDO                    |
| Brand               | ALTO                            |
| Model               | F2414                           |
| Туре                | Travel Trailer                  |
| Status              | New                             |
| Stock #             | 7036                            |
| Financing Available | ✓                               |
| Warranty Available  | ✓                               |
| Suspension          | N/A                             |
| Leveling            | N/A                             |
| Exterior Length     | 24.0 ft.                        |
| Dry Weight          | N/A lbs.                        |
| Sleeping Capacity   | 4 person(s)                     |
| Interior Colour     | DANISH MAPLE/ CONRETE/ BLUE SKY |
| Exterior Colour     | SILVER                          |
| Slideouts           | N/A                             |
|                     |                                 |