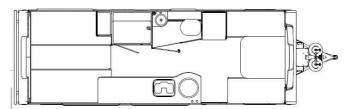

## 2025 SAFARI CONDO ALTO F2414

## **SPECIFICATIONS**

| SI ECII ICATIONS    |                                 |
|---------------------|---------------------------------|
| Year                | 2025                            |
| Manufacturer        | SAFARI CONDO                    |
| Brand               | ALTO                            |
| Model               | F2414                           |
| Туре                | Travel Trailer                  |
| Status              | New                             |
| Stock #             | 7036                            |
| Financing Available | ✓                               |
| Warranty Available  | ✓                               |
| Suspension          | N/A                             |
| Leveling            | N/A                             |
| Exterior Length     | 24.0 ft.                        |
| Dry Weight          | N/A lbs.                        |
| Sleeping Capacity   | 4 person(s)                     |
| Interior Colour     | DANISH MAPLE/ CONRETE/ BLUE SKY |
| Exterior Colour     | SILVER                          |
| Slideouts           | N/A                             |
|                     |                                 |