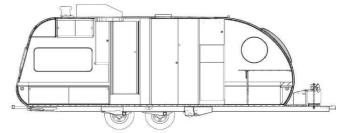

## 2025 SAFARI CONDO ALTO F2414

## **SPECIFICATIONS**

| SI ECII ICATIONS    |                                 |
|---------------------|---------------------------------|
| Year                | 2025                            |
| Manufacturer        | SAFARI CONDO                    |
| Brand               | ALTO                            |
| Model               | F2414                           |
| Туре                | Travel Trailer                  |
| Status              | New                             |
| Stock #             | 7036                            |
| Financing Available | ✓                               |
| Warranty Available  | ✓                               |
| Suspension          | N/A                             |
| Leveling            | N/A                             |
| Exterior Length     | 24.0 ft.                        |
| Dry Weight          | N/A lbs.                        |
| Sleeping Capacity   | 4 person(s)                     |
| Interior Colour     | DANISH MAPLE/ CONRETE/ BLUE SKY |
| Exterior Colour     | SILVER                          |
| Slideouts           | N/A                             |
|                     |                                 |