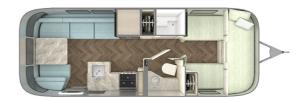

## $2024\,\text{AIRSTREAM}\,\text{AIRSTREAM}\,\text{INTERNATIONAL}\,25\text{FB}\,\text{TWIN}\,\text{with}\,\text{BUNK}$

## SPECIFICATIONS

| Year                | 2024                              |
|---------------------|-----------------------------------|
| Manufacturer        | AIRSTREAM                         |
| Brand               | AIRSTREAM                         |
| Model               | INTERNATIONAL 25FB TWIN with BUNK |
| Туре                | Travel Trailer                    |
| Status              | New                               |
| Stock #             | 7167                              |
| Financing Available | ✓                                 |
| Warranty Available  | ✓                                 |
| Suspension          | N/A                               |
| Leveling            | N/A                               |
| Exterior Length     | 25.0 ft.                          |
| Dry Weight          | N/A lbs.                          |
| Sleeping Capacity   | 7 person(s)                       |
| Interior Colour     | COASTAL COVE & AQUA               |
| Exterior Colour     | ALUMINUM                          |
| Slideouts           | N/A                               |
|                     |                                   |