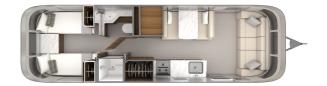

## 2024 AIRSTREAM AIRSTREAM CLASSIC 30RB TWIN

## **SPECIFICATIONS**

| CC                     |                                       |
|------------------------|---------------------------------------|
| Year                   | 2024                                  |
| Manufacturer           | AIRSTREAM                             |
| Brand                  | AIRSTREAM                             |
| Model                  | CLASSIC 30RB TWIN                     |
| Туре                   | Travel Trailer                        |
| Status                 | New                                   |
| Stock #                | 7207                                  |
| Financing<br>Available | •                                     |
| Warranty<br>Available  | •                                     |
| Suspension             | N/A                                   |
| Leveling               | N/A                                   |
| Exterior Length        | 30.0 ft.                              |
| Dry Weight             | N/A lbs.                              |
| Sleeping<br>Capacity   | 5 person(s)                           |
| Interior Colour        | ESTATE BROWN & CHAMOMILE ULTRALEATHER |
| Exterior Colour        | ALUMINUM                              |
| Slideouts              | N/A                                   |
|                        |                                       |