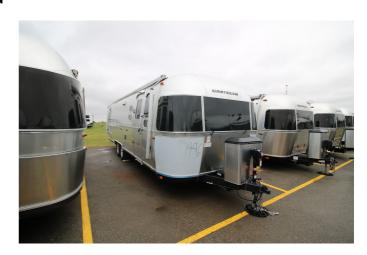

## 2024 AIRSTREAM AIRSTREAM CLASSIC 30RB TWIN

## **SPECIFICATIONS**

| CC                     |                                       |
|------------------------|---------------------------------------|
| Year                   | 2024                                  |
| Manufacturer           | AIRSTREAM                             |
| Brand                  | AIRSTREAM                             |
| Model                  | CLASSIC 30RB TWIN                     |
| Туре                   | Travel Trailer                        |
| Status                 | New                                   |
| Stock #                | 7207                                  |
| Financing<br>Available | •                                     |
| Warranty<br>Available  | •                                     |
| Suspension             | N/A                                   |
| Leveling               | N/A                                   |
| Exterior Length        | 30.0 ft.                              |
| Dry Weight             | N/A lbs.                              |
| Sleeping<br>Capacity   | 5 person(s)                           |
| Interior Colour        | ESTATE BROWN & CHAMOMILE ULTRALEATHER |
| Exterior Colour        | ALUMINUM                              |
| Slideouts              | N/A                                   |
|                        |                                       |