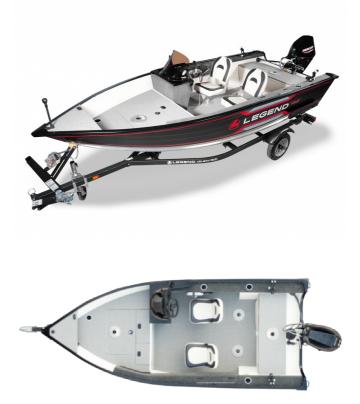

## 2024 LEGEND R-SERIES R15 SC

## SPECIFICATIONS

| Year              | 2024          |
|-------------------|---------------|
| Manufacturer      | LEGEND        |
| Brand             | R-SERIES      |
| Model             | R15 SC        |
| Туре              | Fishing Boat  |
| Status            | New           |
| Stock #           | 176209        |
| Suspension        | N/A           |
| Leveling          | N/A           |
| Exterior Length   | 15.1 ft.      |
| Dry Weight        | 570 lbs.      |
| Sleeping Capacity | N/A person(s) |
| Interior Colour   | N/A           |
| Exterior Colour   | N/A           |
| Slideouts         | N/A           |
|                   |               |

## SELLING FEATURES

Check out our 2024 R15 SC. This is a Specials List model with amazing savings of \$1,000, and could be yours as soon as next weekend! Get in touch with your local Endless Roads Sales Associate to find out about all the awesome features on this boat! All prices are based on Standard Engine.