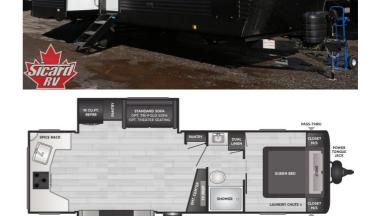

## 2024 KEYSTONE HIDEOUT 28RKD

\$47,990.00

Originally \$59,950.00 \$229 Bi-Weekly

HIDEOUT

## **SPECIFICATIONS**

| Manufacturer  Brand  HIDEOUT  Model  28RKD  Type  Travel Trailer  Status  New  Stock #  21830  Financing Available  Warranty Available  Suspension  Leveling  N/A  Exterior Length  Dry Weight  Sleeping Capacity  Interior Colour  Exterior Colour  Slidenute  WEYSTONE  MEYSTONE  New  21830  Travel Trailer  New  21830  X  A  208  Stock #  21830  Financing Available  X  Suspension  N/A  Leveling  N/A  Exterior Length  32.5 ft.  Dry Weight  7060 lbs.  Sleeping Capacity  6 person(s)  Interior Colour  White / Gray | Year                | 2024           |
|--------------------------------------------------------------------------------------------------------------------------------------------------------------------------------------------------------------------------------------------------------------------------------------------------------------------------------------------------------------------------------------------------------------------------------------------------------------------------------------------------------------------------------|---------------------|----------------|
| Model28RKDTypeTravel TrailerStatusNewStock #21830Financing AvailableXWarranty AvailableXSuspensionN/ALevelingN/AExterior Length32.5 ft.Dry Weight7060 lbs.Sleeping Capacity6 person(s)Interior ColourGunmetalExterior ColourWhite / Gray                                                                                                                                                                                                                                                                                       | Manufacturer        | KEYSTONE       |
| Type Travel Trailer  Status New  Stock # 21830  Financing Available  Warranty Available  Suspension N/A  Leveling N/A  Exterior Length 32.5 ft.  Dry Weight 7060 lbs.  Sleeping Capacity 6 person(s)  Interior Colour Gunmetal  Exterior Colour White / Gray                                                                                                                                                                                                                                                                   | Brand               | HIDEOUT        |
| Status  New  Stock # 21830  Financing Available  Warranty Available  Suspension  N/A  Leveling  N/A  Exterior Length  Dry Weight  To60 lbs.  Sleeping Capacity  Interior Colour  Gunmetal  Exterior Colour  White / Gray                                                                                                                                                                                                                                                                                                       | Model               | 28RKD          |
| Stock # 21830  Financing Available                                                                                                                                                                                                                                                                                                                                                                                                                                                                                             | Туре                | Travel Trailer |
| Financing Available  Warranty Available  Suspension  N/A  Leveling  N/A  Exterior Length  32.5 ft.  Dry Weight  7060 lbs.  Sleeping Capacity  Interior Colour  Gunmetal  Exterior Colour  White / Gray                                                                                                                                                                                                                                                                                                                         | Status              | New            |
| Warranty Available  Suspension  N/A  Leveling  N/A  Exterior Length  32.5 ft.  Dry Weight  7060 lbs.  Sleeping Capacity  Interior Colour  Gunmetal  Exterior Colour  White / Gray                                                                                                                                                                                                                                                                                                                                              | Stock #             | 21830          |
| Suspension N/A Leveling N/A Exterior Length 32.5 ft.  Dry Weight 7060 lbs. Sleeping Capacity 6 person(s) Interior Colour Gunmetal Exterior Colour White / Gray                                                                                                                                                                                                                                                                                                                                                                 | Financing Available | ×              |
| Leveling N/A  Exterior Length 32.5 ft.  Dry Weight 7060 lbs.  Sleeping Capacity 6 person(s)  Interior Colour Gunmetal  Exterior Colour White / Gray                                                                                                                                                                                                                                                                                                                                                                            | Warranty Available  | ×              |
| Exterior Length 32.5 ft.  Dry Weight 7060 lbs.  Sleeping Capacity 6 person(s)  Interior Colour Gunmetal  Exterior Colour White / Gray                                                                                                                                                                                                                                                                                                                                                                                          | Suspension          | N/A            |
| Dry Weight 7060 lbs.  Sleeping Capacity 6 person(s)  Interior Colour Gunmetal  Exterior Colour White / Gray                                                                                                                                                                                                                                                                                                                                                                                                                    | Leveling            | N/A            |
| Sleeping Capacity 6 person(s) Interior Colour Gunmetal Exterior Colour White / Gray                                                                                                                                                                                                                                                                                                                                                                                                                                            | Exterior Length     | 32.5 ft.       |
| Interior Colour Gunmetal  Exterior Colour White / Gray                                                                                                                                                                                                                                                                                                                                                                                                                                                                         | Dry Weight          | 7060 lbs.      |
| Exterior Colour White / Gray                                                                                                                                                                                                                                                                                                                                                                                                                                                                                                   | Sleeping Capacity   | 6 person(s)    |
|                                                                                                                                                                                                                                                                                                                                                                                                                                                                                                                                | Interior Colour     | Gunmetal       |
| Clidanuta                                                                                                                                                                                                                                                                                                                                                                                                                                                                                                                      | Exterior Colour     | White / Gray   |
| Sildeouts 2                                                                                                                                                                                                                                                                                                                                                                                                                                                                                                                    | Slideouts           | 2              |

## **SELLING FEATURES**

Introducing the 2024 Hideout Sport 28RKD, make by Keystone. If you can imagine it, the Hideout Sport 28RKD can take you there. This travel trailer sleeps up to 6 people. Inside the Hideout Sport 28RKD you will find a U-shaped bench dinette that converts to another sleeping space when required. In...