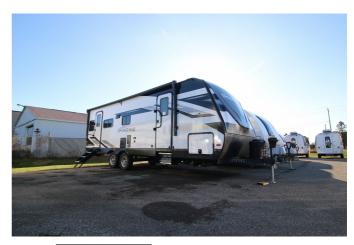

## 2024 GRAND DESIGN IMAGINE 2500RL

## **SPECIFICATIONS**

| Year                | 2024           |
|---------------------|----------------|
| Manufacturer        | GRAND DESIGN   |
| Brand               | IMAGINE        |
| Model               | 2500RL         |
| Туре                | Travel Trailer |
| Status              | New            |
| Stock #             | 7436           |
| Financing Available | ✓              |
| Warranty Available  | ✓              |
| Suspension          | N/A            |
| Leveling            | N/A            |
| Exterior Length     | 29.0 ft.       |
| Dry Weight          | N/A lbs.       |
| Sleeping Capacity   | 6 person(s)    |
| Interior Colour     | N/A            |
| Exterior Colour     | N/A            |
| Slideouts           | 1              |
|                     |                |