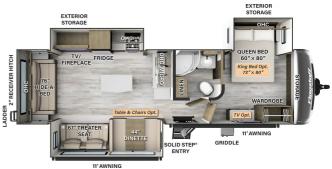

## SELLING FEATURES

Explore the 2024 Flagstaff Super Lite 29RLBS - Your Perfect Camping Companion!

If your goal is to enjoy nature's scenery, the 2024 Flagstaff Super Lite 29RLBS is the ideal choice. The enormous windows in both the rear and door side slide will impress you, offering stunning views. The spacious ...