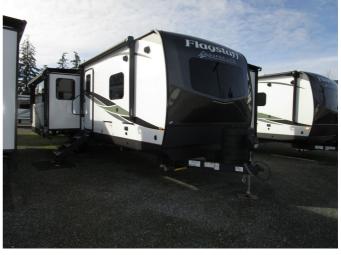

## 2024 FOREST RIVER Flagstaff Super Lite 29RLBS Opposing Slides

## SELLING FEATURES

Explore the 2024 Flagstaff Super Lite 29RLBS - Your Perfect Camping Companion!

If your goal is to enjoy nature's scenery, the 2024 Flagstaff Super Lite 29RLBS is the ideal choice. The enormous windows in both the rear and door side slide will impress you, offering stunning views. The spacious ...