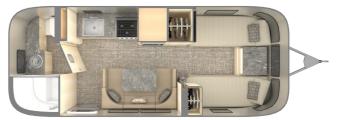

## 2024 AIRSTREAM AIRSTREAM FLYING CLOUD 23FB TWIN

## SPECIFICATIONS

| er Een fer the the  |                             |
|---------------------|-----------------------------|
| Year                | 2024                        |
| Manufacturer        | AIRSTREAM                   |
| Brand               | AIRSTREAM                   |
| Model               | FLYING CLOUD 23FB TWIN      |
| Туре                | Travel Trailer              |
| Status              | New                         |
| Stock #             | 7351                        |
| Financing Available | ✓                           |
| Warranty Available  | ✓                           |
| Suspension          | N/A                         |
| Leveling            | N/A                         |
| Exterior Length     | 23.0 ft.                    |
| Dry Weight          | N/A lbs.                    |
| Sleeping Capacity   | 4 person(s)                 |
| Interior Colour     | SUNLIT MAPLE & SEATTLE MIST |
| Exterior Colour     | ALUMINUM                    |
| Slideouts           | N/A                         |
|                     |                             |