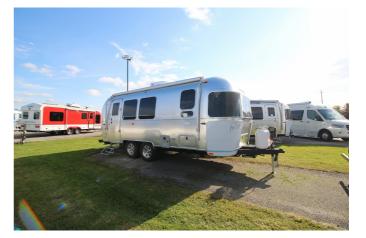

## 2024 AIRSTREAM AIRSTREAM FLYING CLOUD 23FB TWIN

## SPECIFICATIONS

| er Een fer the the  |                             |
|---------------------|-----------------------------|
| Year                | 2024                        |
| Manufacturer        | AIRSTREAM                   |
| Brand               | AIRSTREAM                   |
| Model               | FLYING CLOUD 23FB TWIN      |
| Туре                | Travel Trailer              |
| Status              | New                         |
| Stock #             | 7351                        |
| Financing Available | ✓                           |
| Warranty Available  | ✓                           |
| Suspension          | N/A                         |
| Leveling            | N/A                         |
| Exterior Length     | 23.0 ft.                    |
| Dry Weight          | N/A lbs.                    |
| Sleeping Capacity   | 4 person(s)                 |
| Interior Colour     | SUNLIT MAPLE & SEATTLE MIST |
| Exterior Colour     | ALUMINUM                    |
| Slideouts           | N/A                         |
|                     |                             |