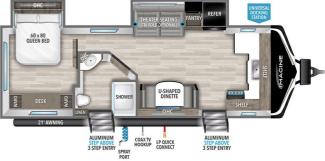

## 2024 GRAND DESIGN IMAGINE 2660BS

#### **SPECIFICATIONS**

| Year                | 2024           |
|---------------------|----------------|
| Manufacturer        | GRAND DESIGN   |
| Brand               | IMAGINE        |
| Model               | 2660BS         |
| Туре                | Travel Trailer |
| Status              | New            |
| Stock #             | 12452          |
| Financing Available | ✓              |
| Warranty Available  | ✓              |
| Suspension          | N/A            |
| Leveling            | N/A            |
| Exterior Length     | 30.5 ft.       |
| Dry Weight          | 6564 lbs.      |
| Sleeping Capacity   | 4 person(s)    |
| Interior Colour     | N/A            |
| Exterior Colour     | Fiberglass     |
| Slideouts           | 2              |
|                     |                |

#### SELLING FEATURES

Specifications and Features:

- Length (ft): 30'6"
- Width (ft): 8'0"
- Height (ft): 11'2"
- Interior Height (ft): 6'9"
- Dry Weight (lbs): 6564
- Hitch Weight (lbs): 701
- Number Of Fresh Water Holding Tanks: 1
- Total Fresh Water Tank Capacity (gal): 45
- Number Of Gray Water Holding Tanks: ...