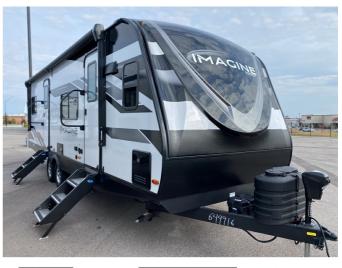

## 2024 GRAND DESIGN IMAGINE 2660BS

#### **SPECIFICATIONS**

| Year                | 2024           |
|---------------------|----------------|
| Manufacturer        | GRAND DESIGN   |
| Brand               | IMAGINE        |
| Model               | 2660BS         |
| Туре                | Travel Trailer |
| Status              | New            |
| Stock #             | 12452          |
| Financing Available | ✓              |
| Warranty Available  | ✓              |
| Suspension          | N/A            |
| Leveling            | N/A            |
| Exterior Length     | 30.5 ft.       |
| Dry Weight          | 6564 lbs.      |
| Sleeping Capacity   | 4 person(s)    |
| Interior Colour     | N/A            |
| Exterior Colour     | Fiberglass     |
| Slideouts           | 2              |
|                     |                |