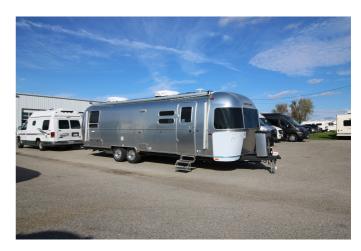

## 2024 AIRSTREAM AIRSTREAM INTERNATIONAL 30RB TWIN

## **SPECIFICATIONS**

| SFECII ICATIONS     |                         |
|---------------------|-------------------------|
| Year                | 2024                    |
| Manufacturer        | AIRSTREAM               |
| Brand               | AIRSTREAM               |
| Model               | INTERNATIONAL 30RB TWIN |
| Туре                | Travel Trailer          |
| Status              | New                     |
| Stock #             | 7243                    |
| Financing Available | ✓                       |
| Warranty Available  | ✓                       |
| Suspension          | N/A                     |
| Leveling            | N/A                     |
| Exterior Length     | 30.0 ft.                |
| Dry Weight          | N/A lbs.                |
| Sleeping Capacity   | 6 person(s)             |
| Interior Colour     | COASTAL COVE & SEASHELL |
| Exterior Colour     | ALUMINUM                |
| Slideouts           | N/A                     |
|                     |                         |