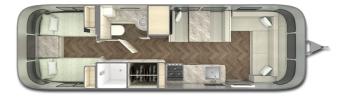

## 2024 AIRSTREAM AIRSTREAM INTERNATIONAL 30RB TWIN

## **SPECIFICATIONS**

| SFECII ICATIONS     |                         |
|---------------------|-------------------------|
| Year                | 2024                    |
| Manufacturer        | AIRSTREAM               |
| Brand               | AIRSTREAM               |
| Model               | INTERNATIONAL 30RB TWIN |
| Туре                | Travel Trailer          |
| Status              | New                     |
| Stock #             | 7243                    |
| Financing Available | ✓                       |
| Warranty Available  | ✓                       |
| Suspension          | N/A                     |
| Leveling            | N/A                     |
| Exterior Length     | 30.0 ft.                |
| Dry Weight          | N/A lbs.                |
| Sleeping Capacity   | 6 person(s)             |
| Interior Colour     | COASTAL COVE & SEASHELL |
| Exterior Colour     | ALUMINUM                |
| Slideouts           | N/A                     |
|                     |                         |