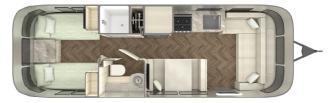

## 2024 AIRSTREAM AIRSTREAM INTERNATIONAL 28RB TWIN

## **SPECIFICATIONS**

| SPECIFICATIONS         |                                         |
|------------------------|-----------------------------------------|
| Year                   | 2024                                    |
| Manufacturer           | AIRSTREAM                               |
| Brand                  | AIRSTREAM                               |
| Model                  | INTERNATIONAL 28RB TWIN                 |
| Туре                   | Travel Trailer                          |
| Status                 | New                                     |
| Stock #                | 7397                                    |
| Financing<br>Available | <b>~</b>                                |
| Warranty<br>Available  | <b>~</b>                                |
| Suspension             | N/A                                     |
| Leveling               | N/A                                     |
| Exterior Length        | 28.0 ft.                                |
| Dry Weight             | N/A lbs.                                |
| Sleeping Capacity      | 6 person(s)                             |
| Interior Colour        | COASTAL COVE & SEASHELL<br>ULTRALEATHER |
| Exterior Colour        | ALUMINUM                                |
| Slideouts              | N/A                                     |
|                        |                                         |