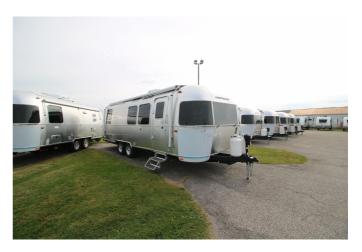

## 2024 AIRSTREAM AIRSTREAM INTERNATIONAL 28RB TWIN

## **SPECIFICATIONS**

| SPECIFICATIONS         |                                         |
|------------------------|-----------------------------------------|
| Year                   | 2024                                    |
| Manufacturer           | AIRSTREAM                               |
| Brand                  | AIRSTREAM                               |
| Model                  | INTERNATIONAL 28RB TWIN                 |
| Туре                   | Travel Trailer                          |
| Status                 | New                                     |
| Stock #                | 7397                                    |
| Financing<br>Available | <b>~</b>                                |
| Warranty<br>Available  | <b>~</b>                                |
| Suspension             | N/A                                     |
| Leveling               | N/A                                     |
| Exterior Length        | 28.0 ft.                                |
| Dry Weight             | N/A lbs.                                |
| Sleeping Capacity      | 6 person(s)                             |
| Interior Colour        | COASTAL COVE & SEASHELL<br>ULTRALEATHER |
| Exterior Colour        | ALUMINUM                                |
| Slideouts              | N/A                                     |
|                        |                                         |