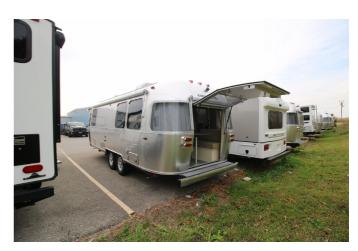

## 2024 AIRSTREAM AIRSTREAM FLYING CLOUD 25FB TWIN with HATCH

## **SPECIFICATIONS**

| Year                               | 2024                                    |
|------------------------------------|-----------------------------------------|
| Manufacturer                       | AIRSTREAM                               |
| Brand                              | AIRSTREAM                               |
| Model                              | FLYING CLOUD 25FB TWIN with HATCH       |
| Туре                               | Travel Trailer                          |
| Status                             | New                                     |
| Stock #                            | 7354                                    |
| Financing Available                | ✓                                       |
| Warranty Available                 | ✓                                       |
| Suspension                         | N/A                                     |
| Leveling                           | N/A                                     |
| Exterior Length                    | 25.0 ft.                                |
| Dry Weight                         | N/A lbs.                                |
| Sleeping Capacity                  | 6 person(s)                             |
|                                    |                                         |
| Interior Colour                    | SUNLIT MAPLE & CAROLINA CLAY            |
| Interior Colour<br>Exterior Colour | SUNLIT MAPLE & CAROLINA CLAY ALUMINUM   |
|                                    | 331121111111112111111111111111111111111 |