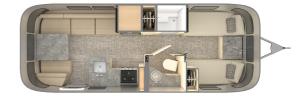

## 2024 AIRSTREAM AIRSTREAM FLYING CLOUD 25FB TWIN with HATCH

## **SPECIFICATIONS**

| Year                               | 2024                                    |
|------------------------------------|-----------------------------------------|
| Manufacturer                       | AIRSTREAM                               |
| Brand                              | AIRSTREAM                               |
| Model                              | FLYING CLOUD 25FB TWIN with HATCH       |
| Туре                               | Travel Trailer                          |
| Status                             | New                                     |
| Stock #                            | 7354                                    |
| Financing Available                | ✓                                       |
| Warranty Available                 | ✓                                       |
| Suspension                         | N/A                                     |
| Leveling                           | N/A                                     |
| Exterior Length                    | 25.0 ft.                                |
| Dry Weight                         | N/A lbs.                                |
| Sleeping Capacity                  | 6 person(s)                             |
|                                    |                                         |
| Interior Colour                    | SUNLIT MAPLE & CAROLINA CLAY            |
| Interior Colour<br>Exterior Colour | SUNLIT MAPLE & CAROLINA CLAY ALUMINUM   |
|                                    | 331121111111112111111111111111111111111 |