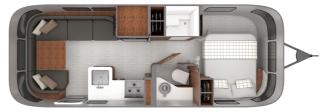

## 2024 AIRSTREAM AIRSTREAM GLOBETROTTER 25FBQ

## **SPECIFICATIONS**

| SFECII ICATIONS     |                            |
|---------------------|----------------------------|
| Year                | 2024                       |
| Manufacturer        | AIRSTREAM                  |
| Brand               | AIRSTREAM                  |
| Model               | GLOBETROTTER 25FBQ         |
| Туре                | Travel Trailer             |
| Status              | New                        |
| Stock #             | 7353                       |
| Financing Available | ✓                          |
| Warranty Available  | ✓                          |
| Suspension          | N/A                        |
| Leveling            | N/A                        |
| Exterior Length     | 25.0 ft.                   |
| Dry Weight          | N/A lbs.                   |
| Sleeping Capacity   | 6 person(s)                |
| Interior Colour     | DARK WALNUT & DUBLIN SLATE |
| Exterior Colour     | ALUMINUM                   |
| Slideouts           | N/A                        |
|                     |                            |