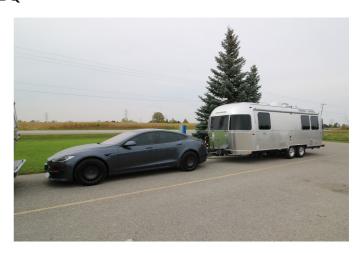

## 2024 AIRSTREAM AIRSTREAM GLOBETROTTER 25FBQ

## **SPECIFICATIONS**

| SFECII ICATIONS     |                            |
|---------------------|----------------------------|
| Year                | 2024                       |
| Manufacturer        | AIRSTREAM                  |
| Brand               | AIRSTREAM                  |
| Model               | GLOBETROTTER 25FBQ         |
| Туре                | Travel Trailer             |
| Status              | New                        |
| Stock #             | 7353                       |
| Financing Available | ✓                          |
| Warranty Available  | ✓                          |
| Suspension          | N/A                        |
| Leveling            | N/A                        |
| Exterior Length     | 25.0 ft.                   |
| Dry Weight          | N/A lbs.                   |
| Sleeping Capacity   | 6 person(s)                |
| Interior Colour     | DARK WALNUT & DUBLIN SLATE |
| Exterior Colour     | ALUMINUM                   |
| Slideouts           | N/A                        |
|                     |                            |