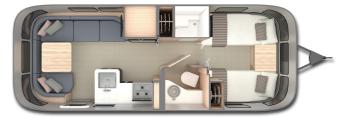

## 2024 AIRSTREAM AIRSTREAM GLOBETROTTER 25FB TWIN

## **SPECIFICATIONS**

| SFECIFICATIONS      |                        |
|---------------------|------------------------|
| Year                | 2024                   |
| Manufacturer        | AIRSTREAM              |
| Brand               | AIRSTREAM              |
| Model               | GLOBETROTTER 25FB TWIN |
| Туре                | Travel Trailer         |
| Status              | New                    |
| Stock #             | 7325                   |
| Financing Available | ✓                      |
| Warranty Available  | ✓                      |
| Suspension          | N/A                    |
| Leveling            | N/A                    |
| Exterior Length     | 25.0 ft.               |
| Dry Weight          | N/A lbs.               |
| Sleeping Capacity   | 6 person(s)            |
| Interior Colour     | BARCELONA BLUE         |
| Exterior Colour     | ALUMINUM               |
| Slideouts           | N/A                    |
|                     |                        |