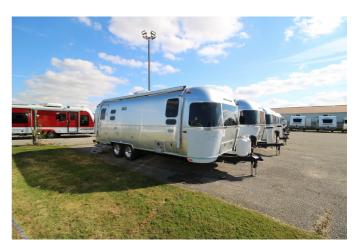

## 2024 AIRSTREAM AIRSTREAM GLOBETROTTER 25FB TWIN

## **SPECIFICATIONS**

| SFECIFICATIONS      |                        |
|---------------------|------------------------|
| Year                | 2024                   |
| Manufacturer        | AIRSTREAM              |
| Brand               | AIRSTREAM              |
| Model               | GLOBETROTTER 25FB TWIN |
| Туре                | Travel Trailer         |
| Status              | New                    |
| Stock #             | 7325                   |
| Financing Available | ✓                      |
| Warranty Available  | ✓                      |
| Suspension          | N/A                    |
| Leveling            | N/A                    |
| Exterior Length     | 25.0 ft.               |
| Dry Weight          | N/A lbs.               |
| Sleeping Capacity   | 6 person(s)            |
| Interior Colour     | BARCELONA BLUE         |
| Exterior Colour     | ALUMINUM               |
| Slideouts           | N/A                    |
|                     |                        |