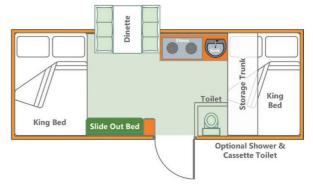

# **SELLING FEATURES**

- Large Front Storage Compartment
- Built-in Outdoor Speakers
- Dual A-Frame Mounted Propane Tanks
- Roof Rack
- Roof Mounted Air Conditioner
- Patio Bag Awning Included
  Could be Stated
- Cooktop, Sink & Fridge
- Convertible Sleeper DinetteSlide-Out Sofa Bed
- Optional Shower & Cassette Toilet