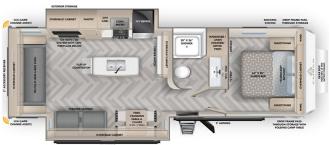

## 2024 EMBER TOURING EDITION 29RS

### SPECIFICATIONS

| Year                | 2024            |
|---------------------|-----------------|
| Manufacturer        | EMBER           |
| Brand               | TOURING EDITION |
| Model               | 29RS            |
| Туре                | Travel Trailer  |
| Status              | New             |
| Stock #             | 12422           |
| Financing Available | ✓               |
| Warranty Available  | ✓               |
| Suspension          | N/A             |
| Leveling            | N/A             |
| Exterior Length     | 35.8 ft.        |
| Dry Weight          | 7995 lbs.       |
| Sleeping Capacity   | 4 person(s)     |
| Interior Colour     | N/A             |
| Exterior Colour     | Fiberglass      |
| Slideouts           | 2               |
|                     |                 |

### SELLING FEATURES

Specifications and Features:

- Length (ft): 35'10"
- Width (ft): 8'0"
- Height (ft): 11'8"
- GVWR (lbs): 9495
- Dry Weight (lbs): 7995
- Payload Capacity (lbs): 1500
- Hitch Weight (lbs): 935
- Number Of Fresh Water Holding Tanks: 1 • Total Fresh Water Tank Capacity (gal): 55
- Number Of Gray...

#### **OPTIONS & EQUIPMENT**

- INTERIOR DESIGN COVERDALE
- LUXURY PACKAGE MANDATORY
- TOURING PACKAGE MANDATORY
- EURO WINDOW PACKAGE MANDATORY
- SAFETY FIRST PACKAGE MANDATORY
- ELECTRIC FIREPLACE MANDATORY •
- 2ND DQ SOFT-START 15K BTU AC: 28BH/28MBH, 29RS/29MRS ALUMINUM GEAR BOX (LP/BATTERY STORAGE & TOOL BOX) - MANDATORY ٠
- CUB LANE CHANGE ASSISTANCE SYSTEM MANDATORY
- ٠ ٠ OFF-GRID SOLAR PACKAGE - MANDATORY
- RVIA ٠
- FREIGHT