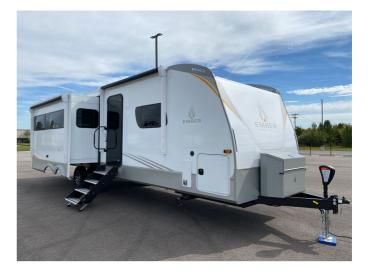

## 2024 EMBER TOURING EDITION 29RS

### SPECIFICATIONS

| Year                | 2024            |
|---------------------|-----------------|
| Manufacturer        | EMBER           |
| Brand               | TOURING EDITION |
| Model               | 29RS            |
| Туре                | Travel Trailer  |
| Status              | New             |
| Stock #             | 12422           |
| Financing Available | ✓               |
| Warranty Available  | ✓               |
| Suspension          | N/A             |
| Leveling            | N/A             |
| Exterior Length     | 35.8 ft.        |
| Dry Weight          | 7995 lbs.       |
| Sleeping Capacity   | 4 person(s)     |
| Interior Colour     | N/A             |
| Exterior Colour     | Fiberglass      |
| Slideouts           | 2               |
|                     |                 |

### SELLING FEATURES

Specifications and Features:

- Length (ft): 35'10"
- Width (ft): 8'0"
- Height (ft): 11'8"
- GVWR (lbs): 9495
- Dry Weight (lbs): 7995
- Payload Capacity (lbs): 1500
- Hitch Weight (lbs): 935
- Number Of Fresh Water Holding Tanks: 1 • Total Fresh Water Tank Capacity (gal): 55
- Number Of Gray...