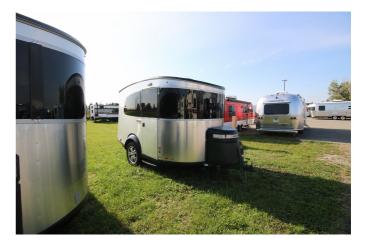

## 2018 AIRSTREAM AIRSTREAM BASECAMP 16

## SPECIFICATIONS

| Year                | 2018           |
|---------------------|----------------|
| Manufacturer        | AIRSTREAM      |
| Brand               | AIRSTREAM      |
| Model               | BASECAMP 16    |
| Туре                | Travel Trailer |
| Status              | PreOwned       |
| Stock #             | 7391A          |
| Financing Available | ~              |
| Warranty Available  | ~              |
| Suspension          | N/A            |
| Leveling            | N/A            |
| Exterior Length     | 16.0 ft.       |
| Dry Weight          | N/A lbs.       |
| Sleeping Capacity   | 2 person(s)    |
| Interior Colour     | RED ROCK       |
| Exterior Colour     | ALUMINUM       |
| Slideouts           | N/A            |
|                     |                |