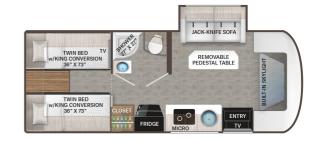

## **SPECIFICATIONS**

| Year                | 2024                  |
|---------------------|-----------------------|
| Manufacturer        | THOR MOTOR COACH      |
| Brand               | Gemini                |
| Model               | 24KB AWD              |
| Туре                | Motorhome             |
| Class               | В                     |
| Fuel Type           | Gas                   |
| Status              | New                   |
| Stock #             | Gemini 2432           |
| Financing Available | ✓                     |
| Warranty Available  | ✓                     |
| Odometer            | 0 kms.                |
| VIN                 | N/A                   |
| Chassis             | 2023 Ford Transit AWD |
| Engine              | N/A                   |
| Transmission        | AUTO                  |
| Suspension          | N/A                   |
| Leveling            | N/A                   |
| Exterior Length     | 25.1 ft.              |
| Dry Weight          | N/A lbs.              |
| Sleeping Capacity   | 3 person(s)           |
| Interior Colour     | Silverpointe III      |
| Exterior Colour     | Wrought Iron          |
| Slideouts           | 1                     |
|                     |                       |

## **SELLING FEATURES**

Discover the ultimate travel companion with our compact B Plus motorhome, boasting all-wheel drive and a luxurious interior. This sleek vehicle is your ticket to adventure!

Construction & Exterior