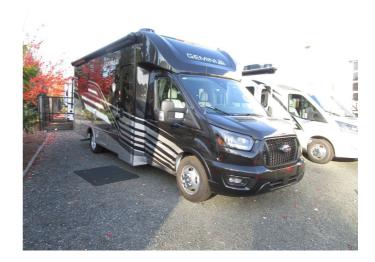

## 2024 THOR MOTOR COACH Gemini 24KB AWD

## **SPECIFICATIONS**

| Year                | 2024                  |
|---------------------|-----------------------|
| Manufacturer        | THOR MOTOR COACH      |
| Brand               | Gemini                |
| Model               | 24KB AWD              |
| Туре                | Motorhome             |
| Class               | В                     |
| Fuel Type           | Gas                   |
| Status              | New                   |
| Stock #             | Gemini 2432           |
| Financing Available | ✓                     |
| Warranty Available  | ✓                     |
| Odometer            | 0 kms.                |
| VIN                 | N/A                   |
| Chassis             | 2023 Ford Transit AWD |
| Engine              | N/A                   |
| Transmission        | AUTO                  |
| Suspension          | N/A                   |
| Leveling            | N/A                   |
| Exterior Length     | 25.1 ft.              |
| Dry Weight          | N/A lbs.              |
| Sleeping Capacity   | 3 person(s)           |
| Interior Colour     | Silverpointe III      |
| Exterior Colour     | Wrought Iron          |
| Slideouts           | 1                     |
|                     |                       |