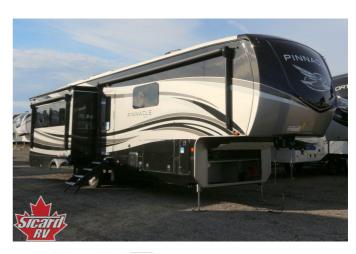

### 2024 JAYCO PINNACLE 36FBTS

## **SELLING FEATURES**

 $The 2024\ Pinnacle 36FBTS, by Jayco, will comfortably accommodate you. This fifth wheel features an exterior entertainment center, a front master bathroom \& sleeps up to 4 people. All Pinnacles are exterior entertainment center, a front master bathroom & sleeps up to 4 people. All Pinnacles are exterior entertainment center, a front master bathroom & sleeps up to 4 people. All Pinnacles are exterior entertainment center, a front master bathroom & sleeps up to 4 people. All Pinnacles are exterior entertainment center, a front master bathroom & sleeps up to 4 people. All Pinnacles are exterior entertainment center, a front master bathroom & sleeps up to 4 people. All Pinnacles are exterior entertainment center, a front master bathroom & sleeps up to 4 people. All Pinnacles are exterior entertainment center, a front master bathroom & sleeps up to 4 people. All Pinnacles are exterior entertainment center, a front master bathroom & sleeps up to 4 people. All Pinnacles are exterior entertainment center, a front master bathroom & sleeps up to 4 people. All Pinnacles are exterior entertainment center, a front master bathroom & sleeps up to 4 people & sleep up$  $are \ backed \ with a \ 2 \ year \ manufacturer \ limited \ factory \ warranty. \ Start \ enjoying \ everything \ the \ RV \ lifesty...$ 