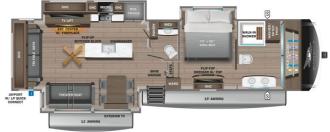

### 2024 JAYCO PINNACLE 36FBTS

### **SPECIFICATIONS**

| or Eon fortificatio |                       |
|---------------------|-----------------------|
| Year                | 2024                  |
| Manufacturer        | JAYCO                 |
| Brand               | PINNACLE              |
| Model               | 36FBTS                |
| Туре                | Fifth Wheel           |
| Status              | New                   |
| Stock #             | 21538                 |
| Financing Available | ×                     |
| Warranty Available  | ×                     |
| Suspension          | N/A                   |
| Leveling            | N/A                   |
| Exterior Length     | 40.9 ft.              |
| Dry Weight          | 14757 lbs.            |
| Sleeping Capacity   | 4 person(s)           |
| Interior Colour     | Vintage Farmhouse     |
| Exterior Colour     | Steel Full Body Paint |
| Slideouts           | 3                     |
|                     |                       |

## **SELLING FEATURES**

 $The 2024\ Pinnacle 36FBTS, by Jayco, will comfortably accommodate you. This fifth wheel features an exterior entertainment center, a front master bathroom \& sleeps up to 4 people. All Pinnacles are exterior entertainment center, a front master bathroom & sleeps up to 4 people. All Pinnacles are exterior entertainment center, a front master bathroom & sleeps up to 4 people. All Pinnacles are exterior entertainment center, a front master bathroom & sleeps up to 4 people. All Pinnacles are exterior entertainment center, a front master bathroom & sleeps up to 4 people. All Pinnacles are exterior entertainment center, a front master bathroom & sleeps up to 4 people. All Pinnacles are exterior entertainment center, a front master bathroom & sleeps up to 4 people. All Pinnacles are exterior entertainment center, a front master bathroom & sleeps up to 4 people. All Pinnacles are exterior entertainment center, a front master bathroom & sleeps up to 4 people. All Pinnacles are exterior entertainment center, a front master bathroom & sleeps up to 4 people. All Pinnacles are exterior entertainment center, a front master bathroom & sleeps up to 4 people & sleep up$  $are \ backed \ with a \ 2 \ year \ manufacturer \ limited \ factory \ warranty. \ Start \ enjoying \ everything \ the \ RV \ lifesty...$ 