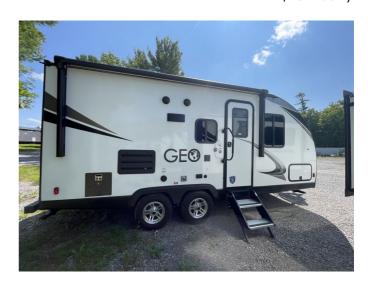

## 2023 STREAMLITE GEO 21TBD

## **SPECIFICATIONS**

| Year                                         | 2023                            |
|----------------------------------------------|---------------------------------|
| Manufacturer                                 | STREAMLITE                      |
| Brand                                        | GEO                             |
| Model                                        | 21TBD                           |
| Туре                                         | Travel Trailer                  |
| Status                                       | New                             |
| Stock #                                      | 1084                            |
| Financing Available                          | ✓                               |
| Warranty Available                           | ✓                               |
| Suspension                                   | N/A                             |
| Leveling                                     | N/A                             |
| Exterior Length                              | 0000                            |
|                                              | 23.0 ft.                        |
| Dry Weight                                   | 5000 lbs.                       |
|                                              |                                 |
| Dry Weight                                   | 5000 lbs.                       |
| Dry Weight Sleeping Capacity                 | 5000 lbs.<br>2 person(s)        |
| Dry Weight Sleeping Capacity Interior Colour | 5000 lbs.<br>2 person(s)<br>N/A |