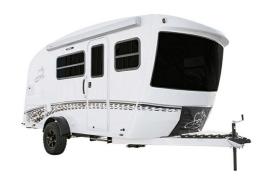

|
| Suspension          | N/A            |
| Leveling            | N/A            |
| Exterior Length     | 19.0 ft.       |
| Dry Weight          | 3372 lbs.      |
| Sleeping Capacity   | 4 person(s)    |
| Interior Colour     | N/A            |
| Exterior Colour     | Aluminum       |
| Slideouts           | N/A            |



## **SELLING FEATURES**

#### Specifications and Features:

- Length (ft): 19'0"
- Width (ft): 8'6"
- Height (ft): 9'7"
- Interior Height (ft): 6'6"Dry Weight (lbs): 3372
- Payload Capacity (lbs): 610
- Hitch Weight (lbs): 495
- $\bullet \quad \text{Number Of Fresh Water Holding Tanks: 1} \\$
- Total Fresh Water Tank Capacity (gal): 28
- Number ...

# **OPTIONS & EQUIPMENT**

- PAINT & FINISH
- ELECTRICAL EXTERIOR
- PAINT & FINISH
- TECHNICAL SPECIFICATIONS



Powered by focusRV