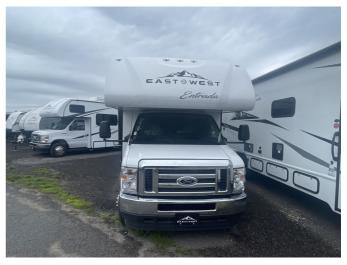

## 2024 FOREST RIVER EAST TO WEST ENTRADA 2700NS

### **SELLING FEATURES**

Introducing the new 2024 EAST TO WEST Entrada 2700NS – a Class C gas motorhome that combines luxury, comfort, and convenience for the ultimate travel experience. Here's what makes this model stand out:

Highlights:

• Rear Private Bedroom: Enjoy a restful night's sleep on the queen-size bed,...

Powered by focusRV