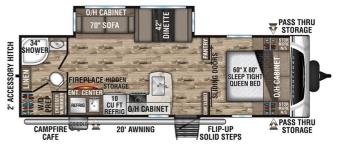

### SELLING FEATURES

Specifications and Features:

- Length (ft): 30'8"
- Width (ft): 8'0"
- Height (ft): 11'4"
- Interior Height (ft): 6'10"
- Dry Weight (lbs): 6600
- Payload Capacity (lbs): 2560
- Hitch Weight (lbs): 750
- Number Of Fresh Water Holding Tanks: 1
- Total Fresh Water Tank Capacity (gal): 45 Numb...
- **OPTIONS & EQUIPMENT** 