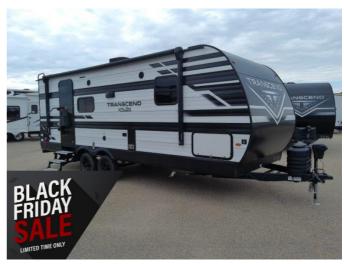

# 2024 GRAND DESIGN TRANSCEND 221RB

MSRP \$51,980.00 \$171 Bi-Weekly

\$0 down @ 7.99% APR for 60/240 months (\$16,663 C.O.B.) O.A.C.

Woody's Price \$42,158.00

#### **SPECIFICATIONS**

| Year                | 2024           |
|---------------------|----------------|
| Manufacturer        | GRAND DESIGN   |
| Brand               | TRANSCEND      |
| Model               | 221RB          |
| Туре                | Travel Trailer |
| Status              | New            |
| Stock #             | 48488          |
| Financing Available | ✓              |
| Warranty Available  | Manufacturer   |
| Suspension          | N/A            |
| Leveling            | N/A            |
| Exterior Length     | 26.8 ft.       |
| Dry Weight          | 5389 lbs.      |
| Sleeping Capacity   | 4 person(s)    |
| Interior Colour     | GUNSTOCK       |
| Exterior Colour     | Aluminum       |
| Slideouts           | 1              |
|                     |                |