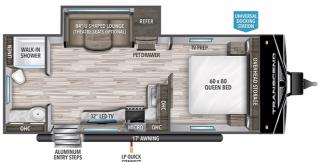

#### **SPECIFICATIONS**

| Year                | 2024           |
|---------------------|----------------|
| Manufacturer        | GRAND DESIGN   |
| Brand               | TRANSCEND      |
| Model               | 221RB          |
| Туре                | Travel Trailer |
| Status              | New            |
| Stock #             | 48488          |
| Financing Available | ✓              |
| Warranty Available  | Manufacturer   |
| Suspension          | N/A            |
| Leveling            | N/A            |
| Exterior Length     | 26.8 ft.       |
| Dry Weight          | 5389 lbs.      |
| Sleeping Capacity   | 4 person(s)    |
| Interior Colour     | GUNSTOCK       |
| Exterior Colour     | Aluminum       |
| Slideouts           | 1              |
|                     |                |

### **SELLING FEATURES**

Specifications and Features:

- Length (ft): 26'10"
- Height (ft): 11'0"
- Interior Height (ft): 6'6"
- Dry Weight (lbs): 5389
- Payload Capacity (lbs): 1606
- Hitch Weight (lbs): 510
- $\bullet \quad \text{Number Of Fresh Water Holding Tanks: 1} \\$
- Total Fresh Water Tank Capacity (gal): 62
- Number Of Gray Water Ho...