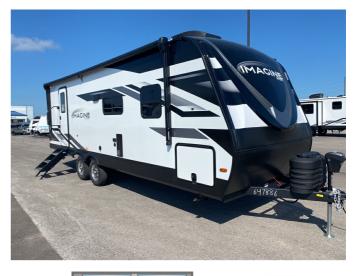

## 2024 GRAND DESIGN IMAGINE 2600RB

#### **SPECIFICATIONS**

| Year                | 2024           |
|---------------------|----------------|
| Manufacturer        | GRAND DESIGN   |
| Brand               | IMAGINE        |
| Model               | 2600RB         |
| Туре                | Travel Trailer |
| Status              | New            |
| Stock #             | 12332          |
| Financing Available | ✓              |
| Warranty Available  | ✓              |
| Suspension          | N/A            |
| Leveling            | N/A            |
| Exterior Length     | 29.7 ft.       |
| Dry Weight          | 5795 lbs.      |
| Sleeping Capacity   | 6 person(s)    |
| Interior Colour     | N/A            |
| Exterior Colour     | Fiberglass     |
| Slideouts           | 1              |
|                     |                |