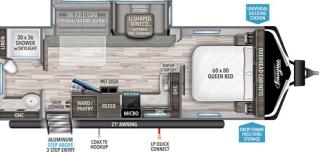

#### **SPECIFICATIONS**

| Year                | 2024           |
|---------------------|----------------|
| Manufacturer        | GRAND DESIGN   |
| Brand               | IMAGINE        |
| Model               | 2600RB         |
| Туре                | Travel Trailer |
| Status              | New            |
| Stock #             | 12332          |
| Financing Available | ✓              |
| Warranty Available  | ✓              |
| Suspension          | N/A            |
| Leveling            | N/A            |
| Exterior Length     | 29.7 ft.       |
| Dry Weight          | 5795 lbs.      |
| Sleeping Capacity   | 6 person(s)    |
| Interior Colour     | N/A            |
| Exterior Colour     | Fiberglass     |
| Slideouts           | 1              |
|                     |                |

#### SELLING FEATURES

Specifications and Features:

- Length (ft): 29'8'
- Height (ft): 11'2"
- Interior Height (ft): 6'9"
- Dry Weight (lbs): 5795
- Payload Capacity (lbs): 2055
  Hitch Weight (lbs): 594
- Hitch Weight (Ibs): 594
   Number Of Fresh Water Holding Tanks: 1
- Total Fresh Water Tank Capacity (gal): 52
- Number Of Gray Water Hol...