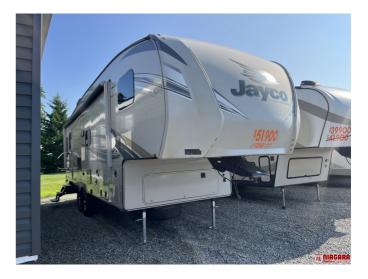

## 2018 JAYCO EAGLE 26.5RLDS

### **SPECIFICATIONS**

| Year                | 2018        |
|---------------------|-------------|
| Manufacturer        | JAYCO       |
| Brand               | EAGLE       |
| Model               | 26.5RLDS    |
| Туре                | Fifth Wheel |
| Status              | PreOwned    |
| Stock #             | UX6571      |
| Financing Available | ✓           |
| Warranty Available  | ✓           |
| Suspension          | N/A         |
| Leveling            | N/A         |
| Exterior Length     | 26.0 ft.    |
| Dry Weight          | 8435 lbs.   |
| Sleeping Capacity   | 4 person(s) |
| Interior Colour     | N/A         |
| Exterior Colour     | N/A         |
| Slideouts           | 2           |
|                     |             |