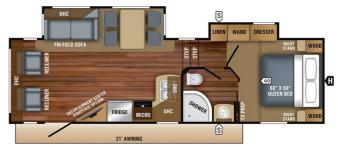

## 2018 JAYCO EAGLE 26.5RLDS

### **SPECIFICATIONS**

| Year                | 2018        |
|---------------------|-------------|
| Manufacturer        | JAYCO       |
| Brand               | EAGLE       |
| Model               | 26.5RLDS    |
| Туре                | Fifth Wheel |
| Status              | PreOwned    |
| Stock #             | UX6571      |
| Financing Available | ✓           |
| Warranty Available  | ✓           |
| Suspension          | N/A         |
| Leveling            | N/A         |
| Exterior Length     | 26.0 ft.    |
| Dry Weight          | 8435 lbs.   |
| Sleeping Capacity   | 4 person(s) |
| Interior Colour     | N/A         |
| Exterior Colour     | N/A         |
| Slideouts           | 2           |
|                     |             |