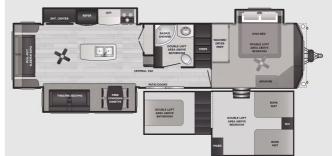

### 2024 KEYSTONE RETREAT 39FLFT

## **SELLING FEATURES**

Discover the Spacious and Elegant 2024 Keystone Retreat 39FLFT

 $The \ 2024 \ Keystone \ Retreat \ 39FLFT \ is \ crafted \ to \ bring \ the \ comforts \ of \ home \ to \ the \ great \ outdoors. With \ a \ 102" \ wide \ body \ and \ towering \ 14' \ height, this \ destination \ trailer \ offers \ a \ residential \ feel \ fe$ with ample room and thoughtful ameni...