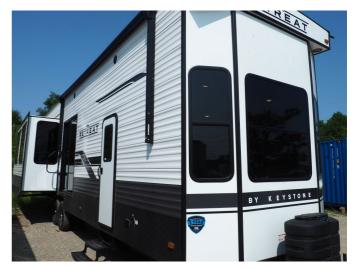

### 2024 KEYSTONE RETREAT 39FLFT

## **SELLING FEATURES**

Discover the Spacious and Elegant 2024 Keystone Retreat 39FLFT

 $The \ 2024 \ Keystone \ Retreat \ 39FLFT \ is \ crafted \ to \ bring \ the \ comforts \ of \ home \ to \ the \ great \ outdoors. With \ a \ 102" \ wide \ body \ and \ towering \ 14' \ height, this \ destination \ trailer \ offers \ a \ residential \ feel \ fe$ with ample room and thoughtful ameni...