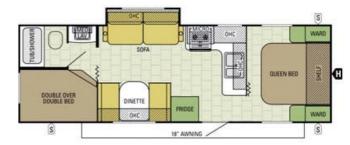

### 2015 STARCRAFT LAUNCH ULTRA LITE 26BHS

#### **SPECIFICATIONS**

| Year                | 2015              |
|---------------------|-------------------|
| Manufacturer        | STARCRAFT         |
| Brand               | LAUNCH ULTRA LITE |
| Model               | 26BHS             |
| Туре                | Travel Trailer    |
| Status              | PreOwned          |
| Stock #             | UX6562            |
| Financing Available | ✓                 |
| Warranty Available  | ✓                 |
| Suspension          | N/A               |
| Leveling            | N/A               |
| Exterior Length     | 26.0 ft.          |
| Dry Weight          | 6510 lbs.         |
| Sleeping Capacity   | 10 person(s)      |
| Interior Colour     | N/A               |
| Exterior Colour     | N/A               |
| Slideouts           | 1                 |
|                     |                   |