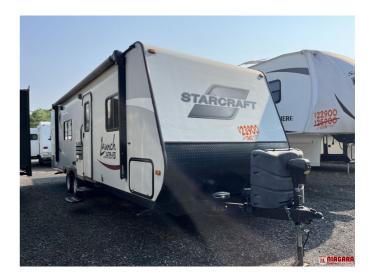

### 2015 STARCRAFT LAUNCH ULTRA LITE 26BHS

#### **SPECIFICATIONS**

| Year                | 2015              |
|---------------------|-------------------|
| Manufacturer        | STARCRAFT         |
| Brand               | LAUNCH ULTRA LITE |
| Model               | 26BHS             |
| Туре                | Travel Trailer    |
| Status              | PreOwned          |
| Stock #             | UX6562            |
| Financing Available | ✓                 |
| Warranty Available  | ✓                 |
| Suspension          | N/A               |
| Leveling            | N/A               |
| Exterior Length     | 26.0 ft.          |
| Dry Weight          | 6510 lbs.         |
| Sleeping Capacity   | 10 person(s)      |
| Interior Colour     | N/A               |
| Exterior Colour     | N/A               |
| Slideouts           | 1                 |
|                     |                   |