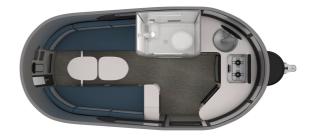

## 2023 AIRSTREAM AIRSTREAM BASECAMP 16

## **SPECIFICATIONS**

| Year                | 2023           |
|---------------------|----------------|
| Manufacturer        | AIRSTREAM      |
| Brand               | AIRSTREAM      |
| Model               | BASECAMP 16    |
| Туре                | Travel Trailer |
| Status              | New            |
| Stock #             | 6997           |
| Financing Available | ✓              |
| Warranty Available  | ✓              |
| Suspension          | N/A            |
| Leveling            | N/A            |
| Exterior Length     | 16.0 ft.       |
| Dry Weight          | N/A Ibs.       |
| Sleeping Capacity   | 2 person(s)    |
| Interior Colour     | GLACIER LAKE   |
| Exterior Colour     | ALUMINUM       |
| Slideouts           | N/A            |
|                     |                |