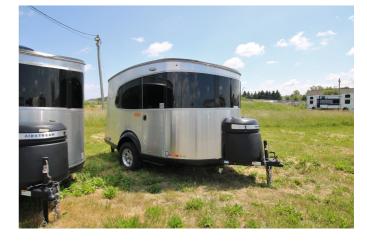

## 2023 AIRSTREAM AIRSTREAM BASECAMP 16

## **SPECIFICATIONS**

| Year                | 2023           |
|---------------------|----------------|
| Manufacturer        | AIRSTREAM      |
| Brand               | AIRSTREAM      |
| Model               | BASECAMP 16    |
| Туре                | Travel Trailer |
| Status              | New            |
| Stock #             | 6997           |
| Financing Available | ✓              |
| Warranty Available  | ✓              |
| Suspension          | N/A            |
| Leveling            | N/A            |
| Exterior Length     | 16.0 ft.       |
| Dry Weight          | N/A Ibs.       |
| Sleeping Capacity   | 2 person(s)    |
| Interior Colour     | GLACIER LAKE   |
| Exterior Colour     | ALUMINUM       |
| Slideouts           | N/A            |
|                     |                |