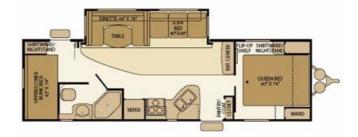

### 2009 FLEETWOOD PROWLER 2702BS

## **SPECIFICATIONS**

| Year                | 2009           |
|---------------------|----------------|
| Manufacturer        | FLEETWOOD      |
| Brand               | PROWLER        |
| Model               | 2702BS         |
| Туре                | Travel Trailer |
| Status              | PreOwned       |
| Stock #             | UX6597         |
| Financing Available | ✓              |
| Warranty Available  | ✓              |
| Suspension          | N/A            |
| Leveling            | N/A            |
| Exterior Length     | 27.0 ft.       |
| Dry Weight          | 7165 lbs.      |
| Sleeping Capacity   | 8 person(s)    |
| Interior Colour     | N/A            |
| Exterior Colour     | N/A            |
| Slideouts           | 1              |
|                     |                |