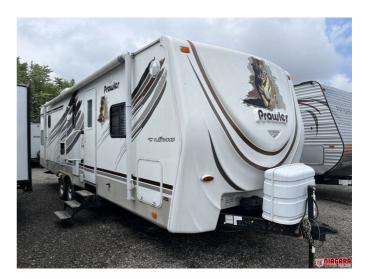

### 2009 FLEETWOOD PROWLER 2702BS

## **SPECIFICATIONS**

| Year                | 2009           |
|---------------------|----------------|
| Manufacturer        | FLEETWOOD      |
| Brand               | PROWLER        |
| Model               | 2702BS         |
| Туре                | Travel Trailer |
| Status              | PreOwned       |
| Stock #             | UX6597         |
| Financing Available | ✓              |
| Warranty Available  | ✓              |
| Suspension          | N/A            |
| Leveling            | N/A            |
| Exterior Length     | 27.0 ft.       |
| Dry Weight          | 7165 lbs.      |
| Sleeping Capacity   | 8 person(s)    |
| Interior Colour     | N/A            |
| Exterior Colour     | N/A            |
| Slideouts           | 1              |
|                     |                |