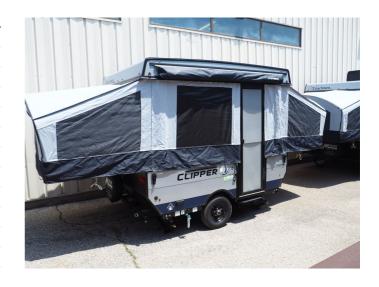

### 2023 COACHMEN CLIPPER 806XLS

### **SPECIFICATIONS**

| Year                | 2023         |
|---------------------|--------------|
| Manufacturer        | COACHMEN     |
| Brand               | CLIPPER      |
| Model               | 806XLS       |
| Туре                | Tent Trailer |
| Status              | New          |
| Stock #             | 8467         |
| Financing Available | ✓            |
| Warranty Available  | ✓            |
| Suspension          | N/A          |
| Leveling            | Manual       |
| Exterior Length     | 9.0 ft.      |
| Dry Weight          | 1642 lbs.    |
| Sleeping Capacity   | 6 person(s)  |
| Interior Colour     | N/A          |
| Exterior Colour     | N/A          |
| Slideouts           | N/A          |